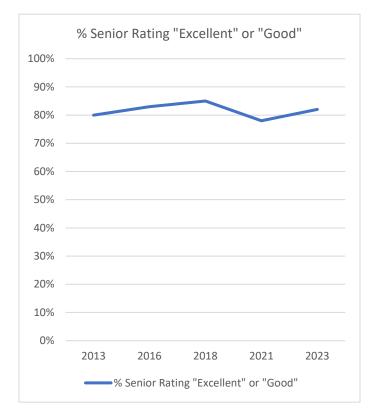

| Five Year Difference |     |      |
|----------------------|-----|------|
| 2018 85%             |     |      |
| 2023                 | 82% | - 3% |

| Ten Year Difference |     |      |
|---------------------|-----|------|
| 2013                | 80% |      |
| 2023                | 82% | + 2% |