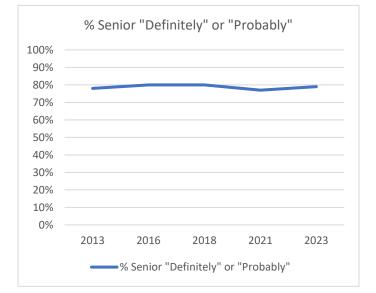

| Five Year Difference |     |      |  |
|----------------------|-----|------|--|
| 2018 80%             |     |      |  |
| 2023                 | 79% | - 1% |  |

| Ten Year Difference |     |      |
|---------------------|-----|------|
| 2013                | 78% |      |
| 2023                | 79% | + 1% |