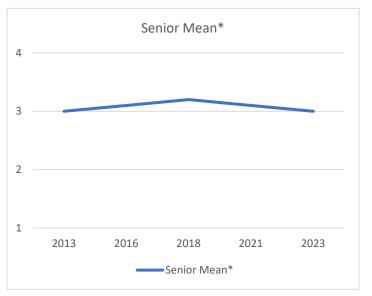

## Student Success Related Metrics #9: NSSE Seniors Rate Your Entire Educational Experience

| 4 — |      | Sei  | nior Mean <sup>3</sup> | *    |      |
|-----|------|------|------------------------|------|------|
| 4   |      |      |                        |      |      |
|     |      |      |                        |      |      |
| 3 — |      |      |                        |      |      |
|     |      |      |                        |      |      |
| 2 — |      |      |                        |      |      |
|     |      |      |                        |      |      |
|     |      |      |                        |      |      |
| 1 — | 2013 | 2016 | 2018                   | 2021 | 2023 |
|     |      | _    | Senior Mea             | ın*  |      |

| Five Year Difference |     |   |  |
|----------------------|-----|---|--|
| 2018                 | 3.2 |   |  |
| 2023                 | 3.0 | 2 |  |

| Ten Year Difference |     |   |  |
|---------------------|-----|---|--|
| 2013                | 3.0 |   |  |
| 2023                | 3.0 | 0 |  |

\* 4-point scale; 1=poor, 2=fair, 3=good, 4=excellent