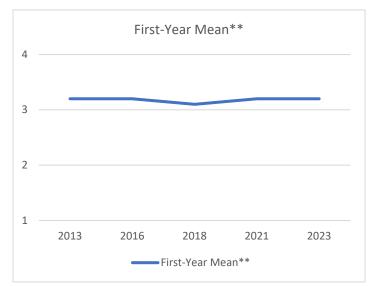

| Five Year Difference |     |      |
|----------------------|-----|------|
| 2018                 | 3.1 |      |
| 2023                 | 3.2 | + .1 |

| Ten Year Difference |     |   |
|---------------------|-----|---|
| 2013                | 3.2 |   |
| 2023                | 3.2 | 0 |

\*\* 4-point scale; 1=definitely no, 2=probably no, 3=probably yes, 4=definitely yes