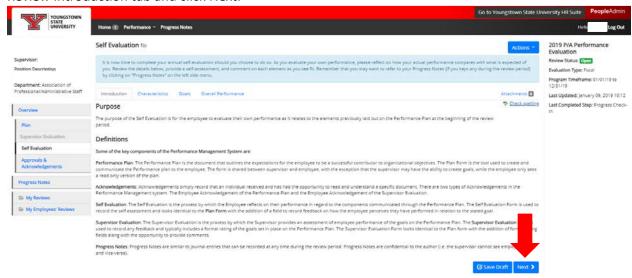

## Employee Completes Self-Evaluation - Optional

1) Log into the PeopleAdmin <u>Performance Management Portal</u> utilizing your YSU Portal credentials.

2) Click on the desired Action Item.

3) Review Introduction tab and click Next.