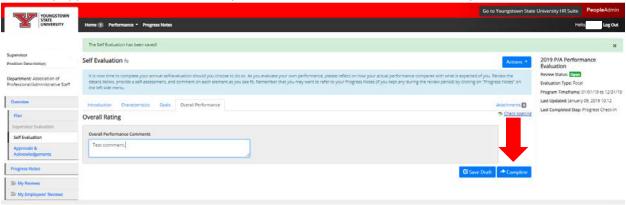

4) Enter a rating for each Characteristic and a Comment if desired.

5) Click Next at the bottom of the page.

6) Additional Goals could be rated on the Goals tab if applicable. Then, click Next.

7) Enter any applicable comments about your Overall Performance and click Complete.