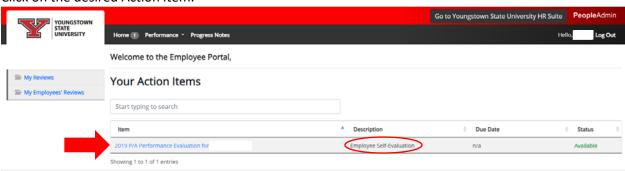

## Employee Completes Self-Evaluation - Optional

1) Log into the PeopleAdmin <u>Performance Management Portal</u> utilizing your YSU Portal credentials.

2) Click on the desired Action Item.

3) Review Introduction tab and click Next.