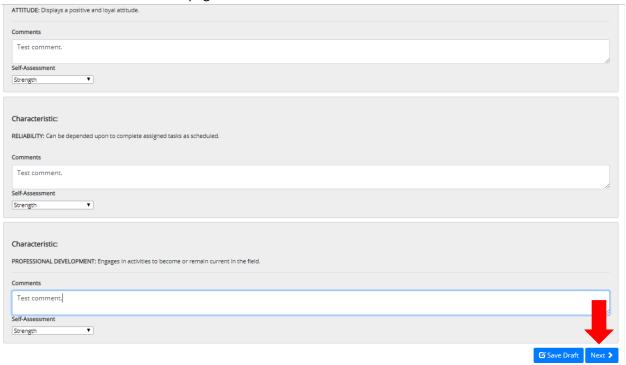

4) Enter a rating for each Characteristic and a Comment if desired.

5) Click Next at the bottom of the page.

6) Additional Goals could be rated on the Goals tab if applicable. Then, click Next.

7) Enter any applicable comments about your Overall Performance and click Complete.