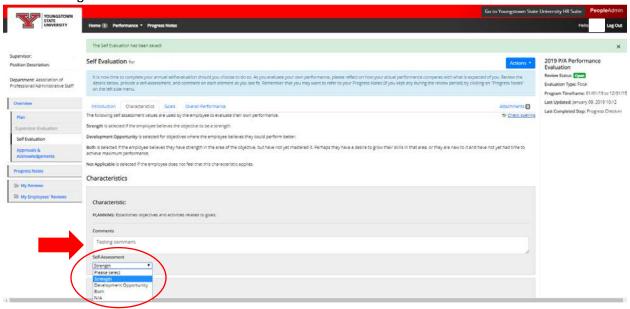

4) Enter a rating for each Characteristic and a Comment if desired.

5) Click Next at the bottom of the page.

6) Additional Goals could be rated on the Goals tab if applicable. Then, click Next.

7) Enter any applicable comments about your Overall Performance and click Complete.