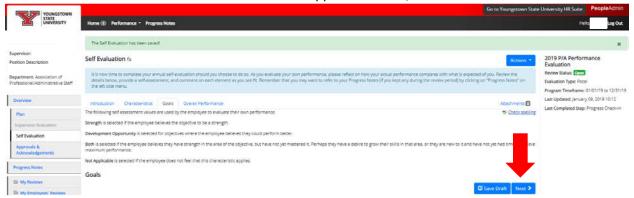

## Employee Completes Self-Evaluation - Optional

1) Log into the PeopleAdmin <u>Performance Management Portal</u> utilizing your YSU Portal credentials.

2) Click on the desired Action Item.

3) Review Introduction tab and click Next.

8) Click OK to confirm submission. Other books ysu-sb.peopleadmin.com says Are you sure you want to complete this self of 2019 P/A Performance Evaluation Self Evaluation for Evaluation Review Status: Door s row time to complete your annuel self-evaluation should you choose to do so. As you evaluate your own performance, please reflect on how your actual performance compares with what is expected of you. Review to late below, provide a self-essessment, and comment on each element as you see fit. Remember that you may want to refer to your Progress stocks (if you kept any during the review period) by clicking on "Progress stock." Evaluation Type: Focal Program Timeframe: 01/01/19 to 12/21/19 Last Updated: January 09, 2019 10:12 Last Completed Step: Progress Check-in Introduction Characteristics Goals Overall Performance Actachments 🖸 The Check spetting Overall Rating Overall Performance Comments Self Evaluation Test comment.