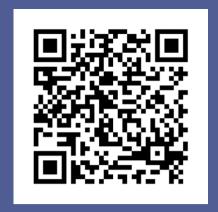

## NEED VALENTINE'S DAY PLANS? SCAN THE QR AND RSVP FOR OUR

## PAL-ENTINE'S DAY EVENT!

5:00-8:00 PM

PAL-ENTINE'S CRAFTS (COLOR, PAINT A PENGUIN, CREATE A KEYCHAIN, AND MAKE VALENTINES!)

6:30-8:00 PM

SHOWING OF THE MOVIE 'MEAN GIRLS'

SNACKS AND DRINKS WILL BE PROVIDED!



ONLY 50 SPOTS AVAILABLE

FIRST 25 TO REGISTER FOR THE EVENT WILL RECEIVE A FREE PAL-ENTINE'S DAY T-SHIRT! \*MUST ATTEND THE DAY-OF EVENT TO PICK UP





MONDAY, FEBRUARY 14TH 5-8 PM
BEEGHLY HALL MCKAY AUDITORIUM

THOSE ATTENDING THE EVENT WILL BE PUT IN A DRAWING FOR A NINTENDO SWITCH!



YOUNGSTOWN STATE UNIVERSITY



Department of Psychological Sciences & Counseling