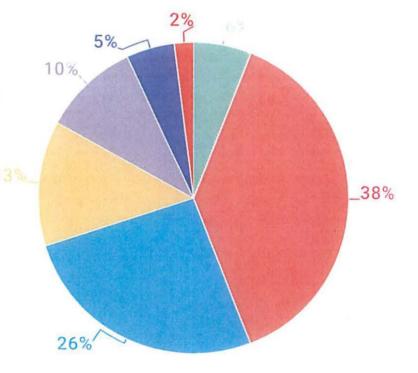

## **Demographics**

Combined followers on our daily used social media channels (Facebook, Twitter, Instagram and Snapchat) show that the majority of our audience falls between 18-34 years old.

13-1718-2425-3435-4445-5455-6465+