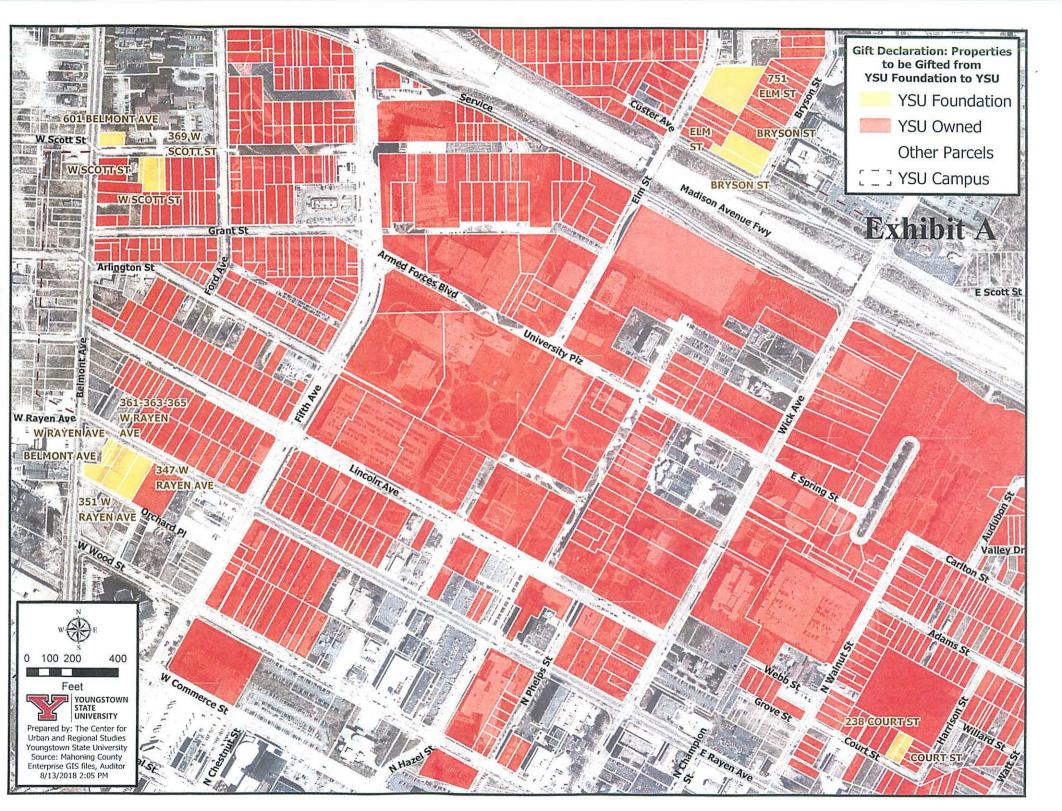

WHEREAS, the Youngstown State University Foundation owns real estate located within the University's campus as identified on the property map ("Real Estate") attached hereto as Exhibit A; and

WHEREAS, the Youngstown State University Foundation seeks to gift the Real Estate to the Board of Trustees for use by the University; and

WHEREAS, the President recommends that the Board of Trustees accept the gift of Real Estate from the Youngstown State University Foundation.

NOW, THEREFORE, BE IT RESOLVED, that the Board of Trustees does hereby accept the gift of Real Estate from the Youngstown State University Foundation.