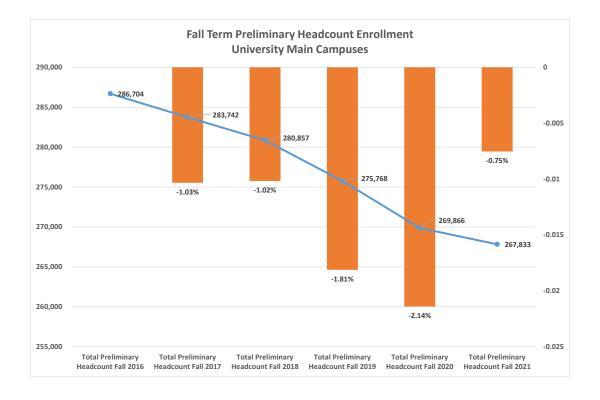

## October 25, 2021

## Board of Trustees Advance & Meeting





|                                               | Percent<br>Change<br>2015 - 2016 | Percent<br>Change<br>2016 - 2017 | Percent<br>Change<br>2017 - 2018 | Percent<br>Change<br>2018 - 2019 | Percent<br>Change<br>2019 - 2020 | Percent<br>Change<br>2020 - 2021 |
|-----------------------------------------------|----------------------------------|----------------------------------|----------------------------------|----------------------------------|----------------------------------|----------------------------------|
| University Main Campuses                      |                                  |                                  |                                  |                                  |                                  |                                  |
| Bowling Green