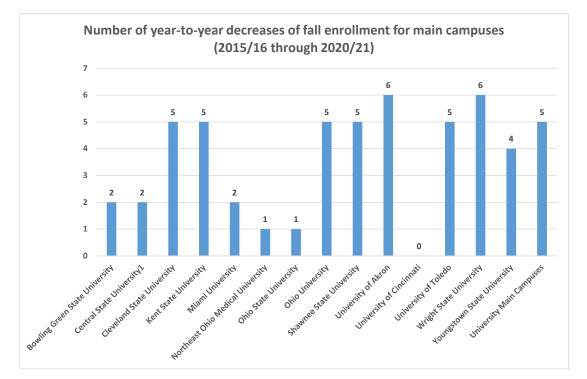

## October 25, 2021

## Board of Trustees Advance & Meeting





|                                               | Percent<br>Change<br>2015 - 2016 | Percent<br>Change<br>2016 - 2017 | Percent<br>Change<br>2017 - 2018 | Percent<br>Change<br>2018 - 2019 | Percent<br>Change<br>2019 - 2020 | Percent<br>Change<br>2020 - 2021 |
|-----------------------------------------------|----------------------------------|----------------------------------|----------------------------------|----------------------------------|----------------------------------|----------------------------------|
| University Main Campuses                      |                                  |                                  |                                  |                                  |                                  |                                  |
| Bowling Green St