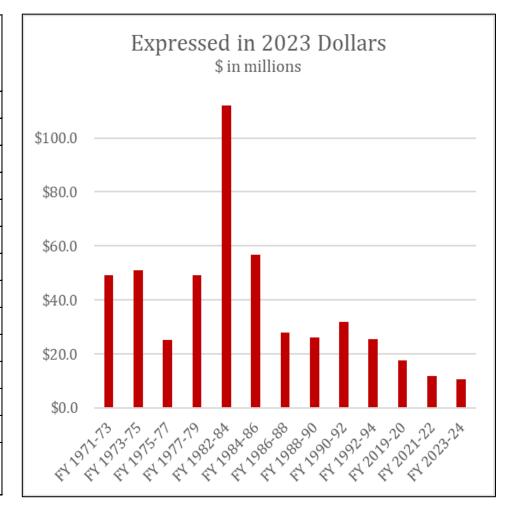

0                   |
| FY 1973-75           | \$7,100,000                   |
| FY 1975-77           | \$4,300,000                   |
| FY 1977-79           | \$9,400,000                   |
| FY 1982-84           | \$34,572,000                  |
| FY 1984-86           | \$18,912,000                  |
| FY 1986-88           | \$10,080,000                  |
| FY 1988-90           | \$9,863,000                   |
| FY 1990-92           | \$13,303,000                  |
| FY 1992-94           | \$11,562,178                  |
| FY 2019-20           | \$14,584,003                  |
| FY 2021-22           | \$10,260,000                  |
| FY 2023-24           | \$10,556,247                  |

\*For illustrative purposes; does not reflect every capital biennium over this time period.



## Youngstown State University - State of Ohio Capital Appropriations

**FY 2019 - FY 2026** (projected)

| FY 2019 - FY 2020 capital biennium                                                                                                                                                                                |                                                                                                                      | FY 2021 - FY 2022 capital biennium                                                                                                                                                                       |                                                                                                                         | FY 2023 - FY 2024 capital biennium