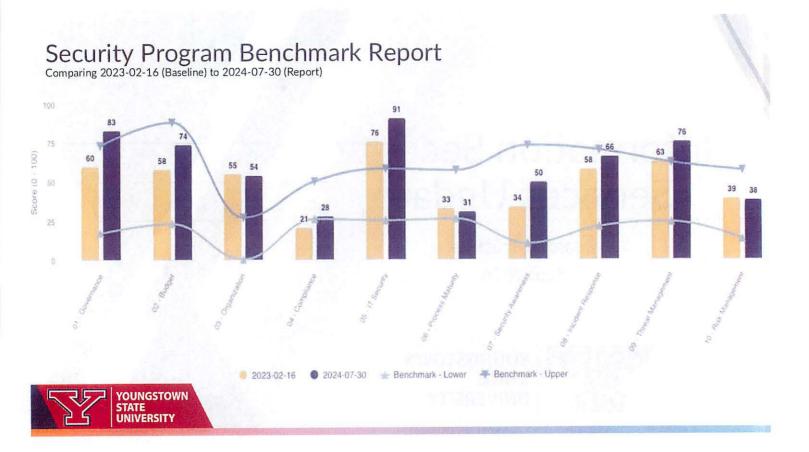

taff complete the bid documents. Start and

completion dates have yet to be determined.

#### **Additional Projects in Development:**

- Silvestri Hall Lower Level Renovation of the lower level of Silvestri Hall for Kilcawley Center staff.
- Cafaro Suite Renovation Renovation of the Cafaro Suite in Cafaro Hall.
- Building Exterior Door and Windows Phase 2
- Rich Center Renovation

# Information Security Services Update

Board of Trustees Sept 2024



### Threat Landscape

- 79% increase in Ransomware attacks on Higher Education from 2022 to 2023 (Sophos Threat Landscape Report, 2023)
- Evolution of Ransomware into Double Extortion (FBI/CISA Advisory AA24-242A, 2024)
- 60% increase in sophisticated phishing attacks utilizing Artificial Intelligence (Industrial Cybersecurity Pulse, 2024)





## **Program Achievements**

- Vulnerability Management
- · Pen Test Remediation
- · Security Awareness Program
- Fully certified IT Security Team



# **Program Goals**

| 3 Month                    | 6 Month                                | 12 Month                                                            |
|----------------------------|----------------------------------------|---------------------------------------------------------------------|
| Password Complexity        | IT Change Control Process              | IT Business Impact Analysis                                         |
| Phishing Simulations       | Audit and Removal of Stale<br>Accounts | Evaluate Security Information and Event Management (SIEM) Solutions |
| Out-of-band Communications | Centralize Security Alerting