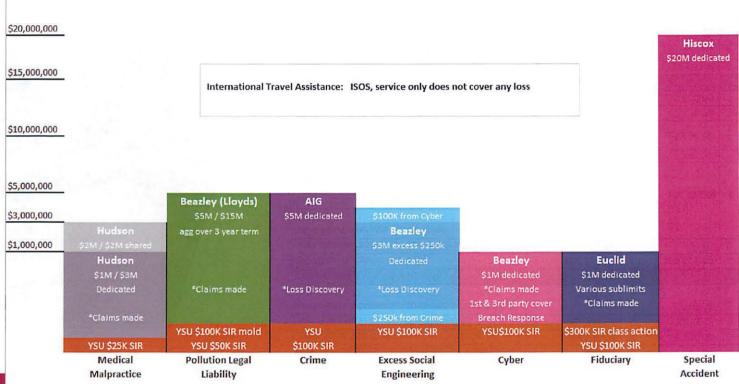

# Casualty Coverage

|              | General<br>Liability                                                                                                                                                                                                                                                                                                                                                                                                                                                                                                                                                                                                                                                                                                                                                                                                                                                                                                                                                                                                                                                                                                                                                                                                                                                                                                                                                                                                                                                                                                                                                                                                                                                                                                                                                                                                                                                                                                                                                                                                                                                                                                           | Automobile<br>Liability                | Educators Legal<br>Liability           | Foreign<br>Liability                 |
|--------------|--------------------------------------------------------------------------------------------------------------------------------------------------------------------------------------------------------------------------------------------------------------------------------------------------------------------------------------------------------------------------------------------------------------------------------------------------------------------------------------------------------------------------------------------------------------------------------------------------------------------------------------------------------------------------------------------------------------------------------------------------------------------------------------------------------------------------------------------------------------------------------------------------------------------------------------------------------------------------------------------------------------------------------------------------------------------------------------------------------------------------------------------------------------------------------------------------------------------------------------------------------------------------------------------------------------------------------------------------------------------------------------------------------------------------------------------------------------------------------------------------------------------------------------------------------------------------------------------------------------------------------------------------------------------------------------------------------------------------------------------------------------------------------------------------------------------------------------------------------------------------------------------------------------------------------------------------------------------------------------------------------------------------------------------------------------------------------------------------------------------------------|----------------------------------------|----------------------------------------|--------------------------------------|
|              | YSU<br>\$100K SIR                                                                                                                                                                                                                                                                                                                                                                                                                                                                                                                                                                                                                                                                                                                                                                                                                                                                                                                                                                                                                                                                                                                                                                                                                                                                                                                                                                                                                                                                                                                                                                                                                                                                                                                                                                                                                                                                                                                                                                                                                                                                                                              | YSU<br>\$100K SIR                      | YSU<br>\$100K SIR                      | Auto<br>Work Comp<br>Travel Accident |
|              | \$1.5M excess SIR<br>"Employee Benefit Liab<br>is claims made                                                                                                                                                                                                                                                                                                                                                                                                                                                                                                                                                                                                                                                                                                                                                                                                                                                                                                                                                                                                                                                                                                                                                                                                                                                                                                                                                                                                                                                                                                                                                                                                                                                                                                                                                                                                                                                                                                                                                                                                                                                                  | \$1,5M excess SIR                      | \$1.5M excess SIR<br>*Claims made      | AIG Worldsource<br>\$1M/\$2M         |
| \$1,000,000  | Pool Layer                                                                                                                                                                                                                                                                                                                                                                                                                                                                                                                                                                                                                                                                                                                                                                                                                                                                                                                                                                                                                                                                                                                                                                                                                                                                                                                                                                                                                                                                                                                                                                                                                                                                                                                                                                                                                                                                                                                                                                                                                                                                                                                     | Pool Layer                             | Pool Layer                             | 21/3                                 |
| \$1,500,000  |                                                                                                                                                                                                                                                                                                                                                                                                                                                                                                                                                                                                                                                                                                                                                                                                                                                                                                                                                                                                                                                                                                                                                                                                                                                                                                                                                                                                                                                                                                                                                                                                                                                                                                                                                                                                                                                                                                                                                                                                                                                                                                                                |                                        |                                        |                                      |
| \$3,000,000  |                                                                                                                                                                                                                                                                                                                                                                                                                                                                                                                                                                                                                                                                                                                                                                                                                                                                                                                                                                                                                                                                                                                                                                                                                                                                                                                                                                                                                                                                                                                                                                                                                                                                                                                                                                                                                                                                                                                                                                                                                                                                                                                                |                                        |                                        |                                      |
| \$5,000,000  | Dedicated                                                                                                                                                                                                                                                                                                                                                                                                                                                                                                                                                                                                                                                                                                                                                                                                                                                                                                                                                                                                                                                                                                                                                                                                                                                                                                                                                                                                                                                                                                                                                                                                                                                                                                                                                                                                                                                                                                                                                                                                                                                                                                                      | Dedicated                              | Dedicated                              |                                      |
|              | Old Republic 50%<br>\$8.5M excess Pool                                                                                                                                                                                                                                                                                                                                                                                                                                                                                                                                                                                                                                                                                                                                                                                                                                                                                                                                                                                                                                                                                                                                                                                                                                                                                                                                                                                                                                                                                                                                                                                                                                                                                                                                                                                                                                                                                                                                                                                                                                                                                         | Old Republic 50%<br>\$8.5M excess Pool | Old Republic 50%<br>\$8.5M excess Pool |                                      |
|              | GenRe 50%                                                                                                                                                                                                                                                                                                                                                                                                                                                                                                                                                                                                                                                                                                                                                                                                                                                                                                                                                                                                                                                                                                                                                                                                                                                                                                                                                                                                                                                                                                                                                                                                                                                                                                                                                                                                                                                                                                                                                                                                                                                                                                                      | GenRe 50%                              | GenRe 50%                              |                                      |
| \$10,000,000 | *Employee benefit                                                                                                                                                                                                                                                                                                                                                                                                                                                                                                                                                                                                                                                                                                                                                                                                                                                                                                                                                                                                                                                                                                                                                                                                                                                                                                                                                                                                                                                                                                                                                                                                                                                                                                                                                                                                                                                                                                                                                                                                                                                                                                              | liab is claims made                    | *Claims made                           |                                      |
|              | The second section of the second section is a second section of the section of th | ress \$10M<br>ored                     | \$25M excess \$10M<br>Shared           |                                      |
|              | United E                                                                                                                                                                                                                                                                                                                                                                                                                                                                                                                                                                                                                                                                                                                                                                                                                                                                                                                                                                                                                                                                                                                                                                                                                                                                                                                                                                                                                                                                                                                                                                                                                                                                                                                                                                                                                                                                                                                                                                                                                                                                                                                       | ducators                               | United Educators                       |                                      |