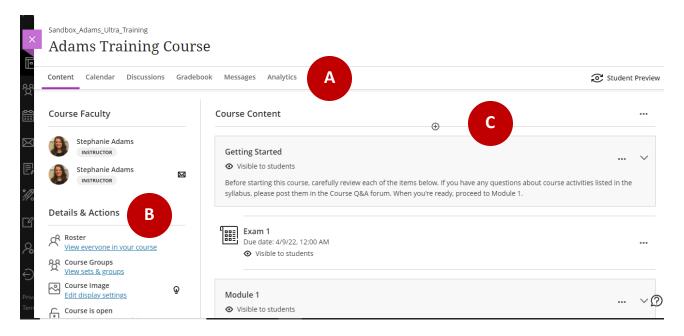

## **Ultra Course View Navigation**

The Ultra Course View displays all course content in the main part of the course page. When you open a content item, it slides out in a layer on top of the course content page. Close layers to go back to the previous spot in your course.

- **A. Navigation bar:** Open frequently used tools in one step. Select an icon to check the course calendar, respond to class discussions, access the gradebook, send a message, analyze student activity, and return to the course page.
- B. Details & Actions: Manage your course with the options listed.
- **C. Course Content**: Select the plus sign wherever you want to add content, assessments, or discussions. To import or copy over content, use the icon to open a content menu.