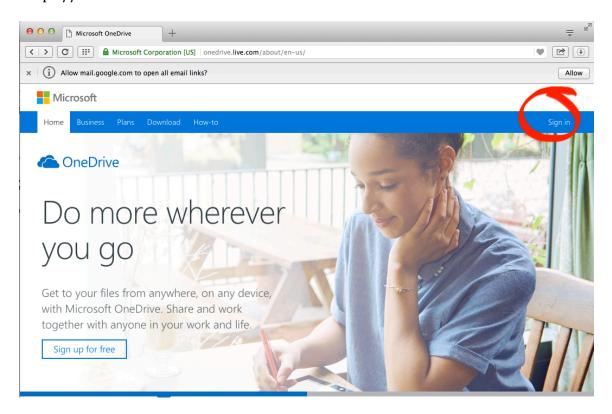

## Open your web browser and type:

https://onedrive.live.com

**Click Sign in** (located in the upper right corner of the screen)