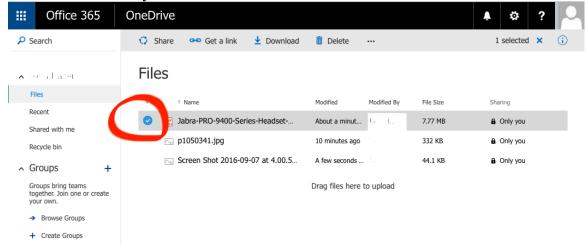

You can then select your files...

...and download them to a local computer to continue to work on, edit, email and/or submit the files to Blackboard (or other apps) as needed.