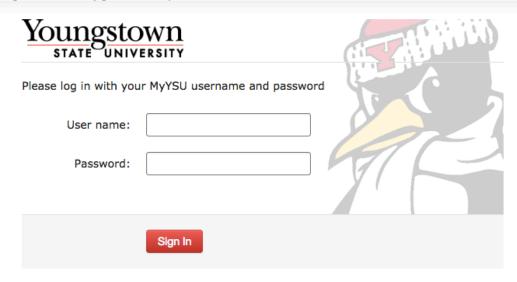

## You will then be prompted to enter your YSU credentials:

(use the User Name and Password you use to log into your YSU email; example: JDoe, mypassword)

After which you will have to access your files: