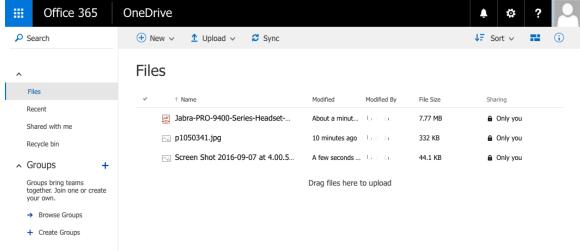

## You will then be prompted to enter your YSU credentials:

(use the User Name and Password you use to log into your YSU email; example: JDoe, mypassword)

After which you will have to access your files:

You can then select your files...

...and download them to a local computer to continue to work on, edit, email and/or submit the files to Blackboard (or other apps) as needed.