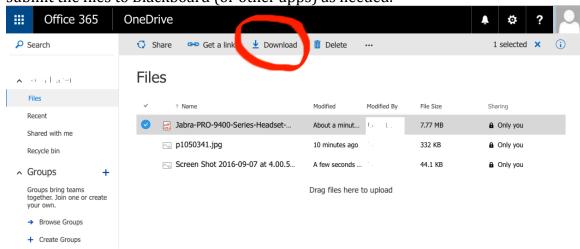

You can then select your files...

...and download them to a local computer to continue to work on, edit, email and/or submit the files to Blackboard (or other apps) as needed.