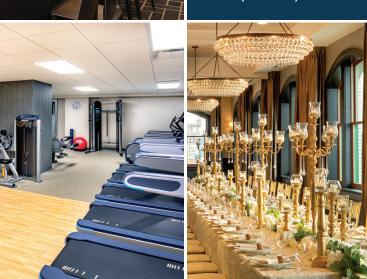

### **AMENITIES**

- Historical building featuring beautiful neo-classical architecture throughout
- 125 tastefully appointed guest rooms including 18 spacious suites
- Approximately 5,300 Square Feet of Meeting & Event Space
- Large Fitness Center and Business Center
- Bistro 1907 Restaurant & Lounge
- Hilton's Made Market for fresh food to-go options
- Complimentary Wi-Fi