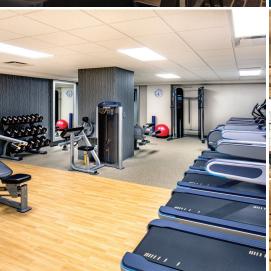

### **AMENITIES**

- Historical building featuring beautiful neo-classical architecture throughout
- 125 tastefully appointed guest rooms including 18 spacious suites
- Approximately 5,300 Square Feet of Meeting & Event Space
- Large Fitness Center and Business Center
- Bistro 1907 Restaurant & Lounge
- Hilton's Made Market for fresh food to-go options
- Complimentary Wi-Fi