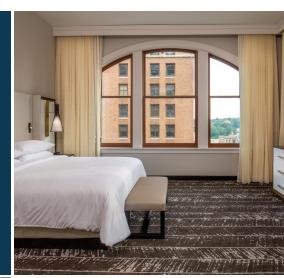

### **AMENITIES**

- Historical building featuring beautiful neo-classical architecture throughout
- 125 tastefully appointed guest rooms including 18 spacious suites
- Approximately 5,300 Square Feet of Meeting & Event Space
- Large Fitness Center and Business Center
- Bistro 1907 Restaurant & Lounge
- Hilton's Made Market for fresh food to-go options
- Complimentary Wi-Fi