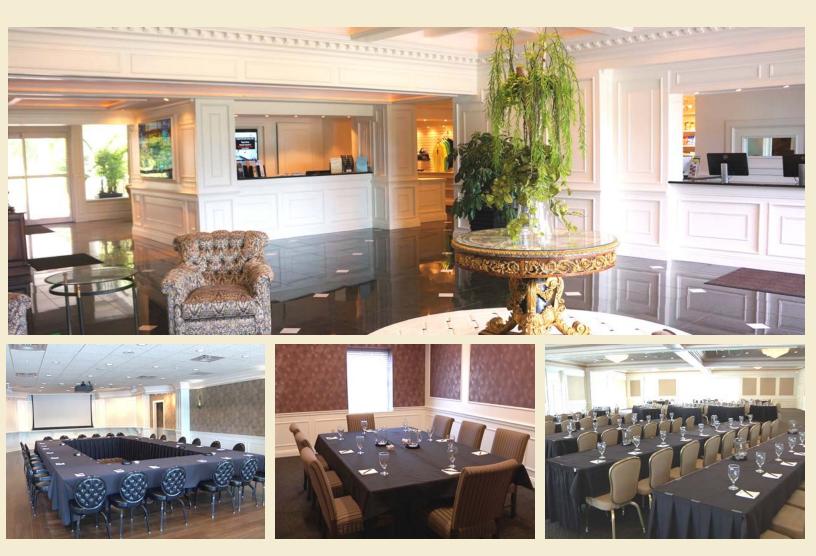

Amenities include: Complimentary breakfast buffet, free parking and WiFi, room service, 24-hour fitness center, recreation center, indoor heated pool, resort style restaurants and spa services.

From large conferences to small and private meetings, The Avalon Inn and is the perfect place to host any meeting. The hotel offers 6 smaller meeting rooms and 3 spacious venues for larger groups. Each room is equipped with audio visual equipment, projection screen (free standing/wall mount), LCD Projector, flip chart, polycom speaker.