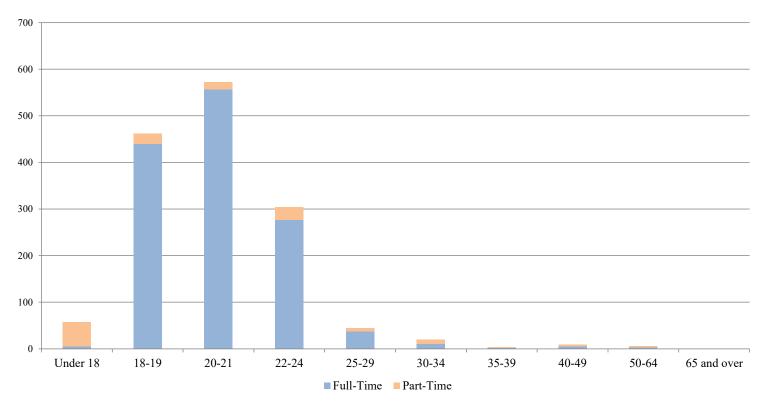

## Williamson College of Business Administration

(Undergraduate Students Only)

|                              | <u>Full-Time</u> |               |              | <u>Part-Time</u> |               |              | <u>Total</u> |               |              |
|------------------------------|------------------|---------------|--------------|------------------|---------------|--------------|--------------|---------------|--------------|
| Age                          | Male             | <u>Female</u> | <u>Total</u> | Male             | <u>Female</u> | <u>Total</u> | Male         | <u>Female</u> | <u>Total</u> |
| Under 18                     | 2                | 3             | 5            | 28               | 24            | 52           | 30           | 27            | 57           |
| 18-19                        | 246              | 194           | 440          | 13               | 9             | 22           | 259          | 203           | 462          |
| 20-21                        | 317              | 240           | 557          | 11               | 5             | 16           | 328          | 245           | 573          |
| 22-24                        | 181              | 96            | 277          | 13               | 14            | 27           | 194          | 110           | 304          |
| 25-29                        | 28               | 9             | 37           | 5                | 2             | 7            | 33           | 11            | 44           |
| 30-34                        | 6                | 4             | 10           | 5                | 4             | 9            | 11           | 8             | 19           |
| 35-39                        | 1                | 1             | 2            | 0                | 2             | 2            | 1            | 3             | 4            |
| 40-49                        | 2                | 3             | 5            | 2                | 2             | 4            | 4            | 5             | 9            |
| 50-64                        | 1                | 2             | 3            | 2                | 1             | 3            | 3            | 3             | 6            |
| 65 and over                  | 0                | 0             | 0            | 0                | 0             | 0            | 0            | 0             | 0            |
| <b>Total Business Admin.</b> | 784              | 552           | 1,336        | 79               | 63            | 142          | 863          | 615           | 1,478        |