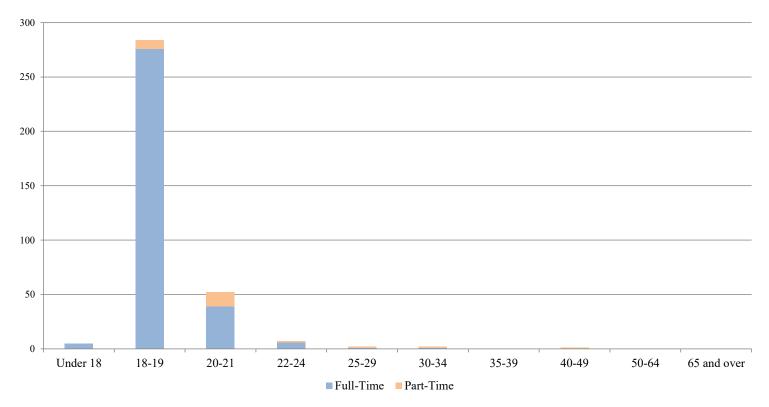

## Youngstown State University Preliminary 14th Day Enrollment Age Distribution - Fall 2022 By Full/Part-Time Status and Gender

## **College of Student Success**

(Undergraduate Students Only)

|                              | <u>Full-Time</u> |               |              | <u>Part-Time</u> |               |              | <u>Total</u> |               |              |
|------------------------------|------------------|---------------|--------------|------------------|---------------|--------------|--------------|---------------|--------------|
| Age                          | Male             | <u>Female</u> | <u>Total</u> | Male             | <u>Female</u> | <u>Total</u> | Male         | <u>Female</u> | <u>Total</u> |
| Under 18                     | 3                | 2             | 5            | 0                | 0             | 0            | 3            | 2             | 5            |
| 18-19                        | 140              | 136           | 276          | 5                | 3             | 8            | 145          | 139           | 284          |
| 20-21                        | 18               | 21            | 39           | 7                | 6             | 13           | 25           | 27            | 52           |
| 22-24                        | 2                | 4             | 6            | 0                | 1             | 1            | 2            | 5             | 7            |
| 25-29                        | 1                | 0             | 1            | 1                | 0             | 1            | 2            | 0             | 2            |
| 30-34                        | 1                | 0             | 1            | 1                | 0             | 1            | 2            | 0             | 2            |
| 35-39                        | 0                | 0             | 0            | 0                | 0             | 0            | 0            | 0             | 0            |
| 40-49                        | 0                | 0             | 0            | 0                | 1             | 1            | 0            | 1             | 1            |
| 50-64                        | 0                | 0             | 0            | 0                | 0             | 0            | 0            | 0             | 0            |
| 65 and over                  | 0                | 0             | 0            | 0                | 0             | 0            | 0            | 0             | 0            |
| <b>Total Business Admin.</b> | 165              | 163           | 328          | 14               | 11            | 25           | 179          | 174           | 353          |