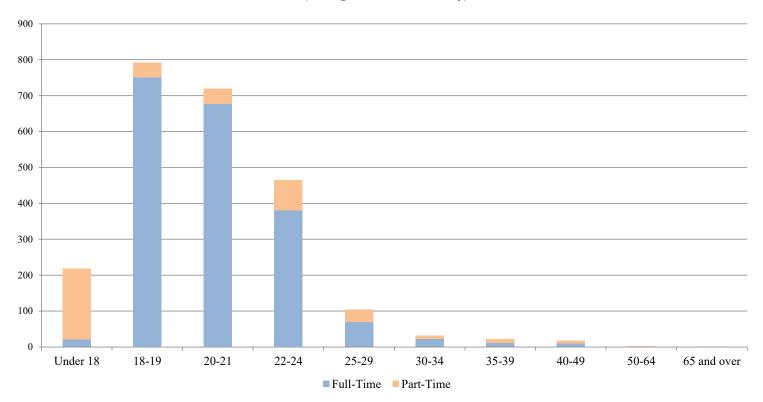

## College of Science, Technology, Engineering and Mathematics

(Undergraduate Students Only)

|             | <u>Full-Time</u> |               |              | Part-Time |               |              | <u>Total</u> |               |              |
|-------------|------------------|---------------|--------------|-----------|---------------|--------------|--------------|---------------|--------------|
| Age         | Male             | <u>Female</u> | <u>Total</u> | Male      | <u>Female</u> | <u>Total</u> | Male         | <u>Female</u> | <u>Total</u> |
| Under 18    | 11               | 10            | 21           | 106       | 91            | 197          | 117          | 101           | 218          |
| 18-19       | 442              | 308           | 750          | 25        | 17            | 42           | 467          | 325           | 792          |
| 20-21       | 420              | 257           | 677          | 26        | 16            | 42           | 446          | 273           | 719          |
| 22-24       | 277              | 103           | 380          | 61        | 23            | 84           | 338          | 126           | 464          |
| 25-29       | 53               | 17            | 70           | 25        | 10            | 35           | 78           | 27            | 105          |
| 30-34       | 17               | 5             | 22           | 7         | 2             | 9            | 24           | 7             | 31           |
| 35-39       | 8                | 4             | 12           | 8         | 2             | 10           | 16           | 6             | 22           |
| 40-49       | 7                | 2             | 9            | 6         | 2             | 8            | 13           | 4             | 17           |
| 50-64       | 1                | 0             | 1            | 1         | 0             | 1            | 2            | 0             | 2            |
| 65 and over | 0                | 0             | 0            | 1         | 0             | 1            | 1            | 0             | 1            |
| Total STE&M | 1,236            | 706           | 1,942        | 266       | 163           | 429          | 1,502        | 869           | 2,371        |