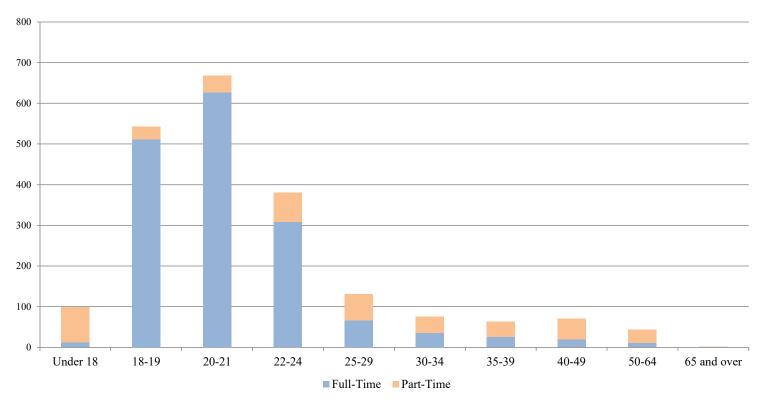

## College of Health & Human Services

(Undergraduate Students Only)

|             | <u>Full-Time</u> |               |              | <u>Part-Time</u> |               |              | <u>Total</u> |               |              |
|-------------|------------------|---------------|--------------|------------------|---------------|--------------|--------------|---------------|--------------|
| Age         | Male             | <u>Female</u> | <u>Total</u> | <u>Male</u>      | <u>Female</u> | <u>Total</u> | Male         | <u>Female</u> | <u>Total</u> |
| Under 18    | 1                | 11            | 12           | 15               | 72            | 87           | 16           | 83            | 99           |
| 18-19       | 118              | 394           | 512          | 11               | 20            | 31           | 129          | 414           | 543          |
| 20-21       | 171              | 455           | 626          | 12               | 31            | 43           | 183          | 486           | 669          |
| 22-24       | 106              | 203           | 309          | 25               | 47            | 72           | 131          | 250           | 381          |
| 25-29       | 16               | 50            | 66           | 13               | 52            | 65           | 29           | 102           | 131          |
| 30-34       | 8                | 28            | 36           | 7                | 33            | 40           | 15           | 61            | 76           |
| 35-39       | 9                | 17            | 26           | 10               | 28            | 38           | 19           | 45            | 64           |
| 40-49       | 5                | 15            | 20           | 12               | 39            | 51           | 17           | 54            | 71           |
| 50-64       | 2                | 9             | 11           | 5                | 27            | 32           | 7            | 36            | 43           |
| 65 and over | 0                | 1             | 1            | 0                | 1             | 1            | 0            | 2             | 2            |
| Total H&HS  | 436              | 1,183         | 1,619        | 110              | 350           | 460          | 546          | 1,533         | 2,079        |