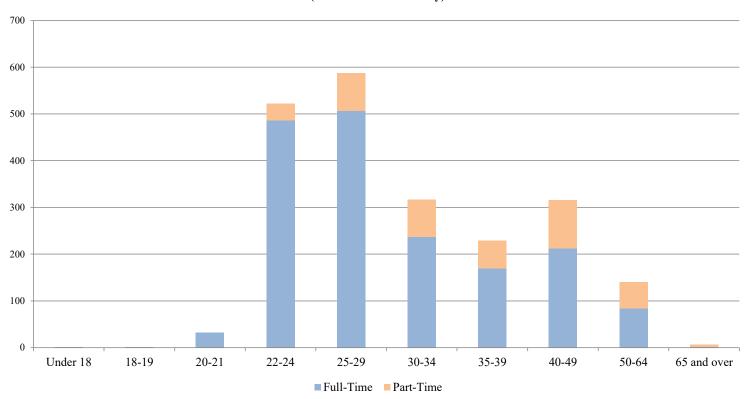

## **College of Graduate Studies**

(Graduate Students Only)

|                               | <u>Full-Time</u> |               |              | Part-Time |               |              | <u>Total</u> |               |              |
|-------------------------------|------------------|---------------|--------------|-----------|---------------|--------------|--------------|---------------|--------------|
| <u>Age</u>                    | Male             | <u>Female</u> | <u>Total</u> | Male      | <u>Female</u> | <u>Total</u> | Male         | <u>Female</u> | <u>Total</u> |
| Under 18                      | 1                | 0             | 1            | 0         | 0             | 0            | 1            | 0             | 1            |
| 18-19                         | 0                | 1             | 1            | 0         | 0             | 0            | 0            | 1             | 1            |
| 20-21                         | 7                | 25            | 32           | 0         | 0             | 0            | 7            | 25            | 32           |
| 22-24                         | 207              | 279           | 486          | 16        | 20            | 36           | 223          | 299           | 522          |
| 25-29                         | 207              | 299           | 506          | 38        | 43            | 81           | 245          | 342           | 587          |
| 30-34                         | 82               | 155           | 237          | 28        | 52            | 80           | 110          | 207           | 317          |
| 35-39                         | 66               | 103           | 169          | 27        | 33            | 60           | 93           | 136           | 229          |
| 40-49                         | 67               | 145           | 212          | 40        | 64            | 104          | 107          | 209           | 316          |
| 50-64                         | 21               | 63            | 84           | 18        | 38            | 56           | 39           | 101           | 140          |
| 65 and over                   | 0                | 2             | 2            | 2         | 3             | 5            | 2            | 5             | 7            |
| <b>Total Graduate Studies</b> | 658              | 1,072         | 1,730        | 169       | 253           | 422          | 827          | 1,325         | 2,152        |