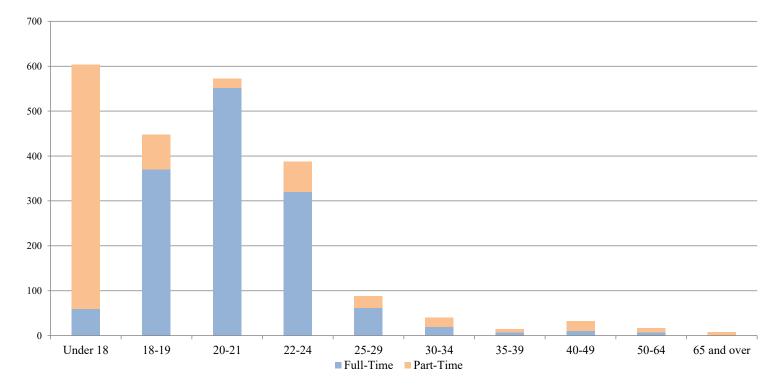

## Beegly College of Liberal Arts, Social Sciences, and Education

(Undergraduate Students Only)

|             | <u>Full-Time</u> |               |              | <u>Part-Time</u> |               |              | <u>Total</u> |               |              |
|-------------|------------------|---------------|--------------|------------------|---------------|--------------|--------------|---------------|--------------|
| Age         | <u>Male</u>      | <u>Female</u> | <u>Total</u> | Male             | <u>Female</u> | <u>Total</u> | <u>Male</u>  | <u>Female</u> | <u>Total</u> |
| Under 18    | 12               | 48            | 60           | 206              | 338           | 544          | 218          | 386           | 604          |
| 18-19       | 81               | 289           | 370          | 43               | 34            | 77           | 124          | 323           | 447          |
| 20-21       | 156              | 396           | 552          | 7                | 14            | 21           | 163          | 410           | 573          |
| 22-24       | 127              | 194           | 321          | 22               | 45            | 67           | 149          | 239           | 388          |
| 25-29       | 23               | 39            | 62           | 8                | 18            | 26           | 31           | 57            | 88           |
| 30-34       | 7                | 12            | 19           | 6                | 15            | 21           | 13           | 27            | 40           |
| 35-39       | 3                | 4             | 7            | 3                | 4             | 7            | 6            | 8             | 14           |
| 40-49       | 2                | 8             | 10           | 9                | 13            | 22           | 11           | 21            | 32           |
| 50-64       | 3                | 4             | 7            | 2                | 8             | 10           | 5            | 12            | 17           |
| 65 and over | 1                | 0             | 1            | 3                | 4             | 7            | 4            | 4             | 8            |
| Total LA&SS | 415              | 994           | 1,409        | 309              | 493           | 802          | 724          | 1,487         | 2,211        |