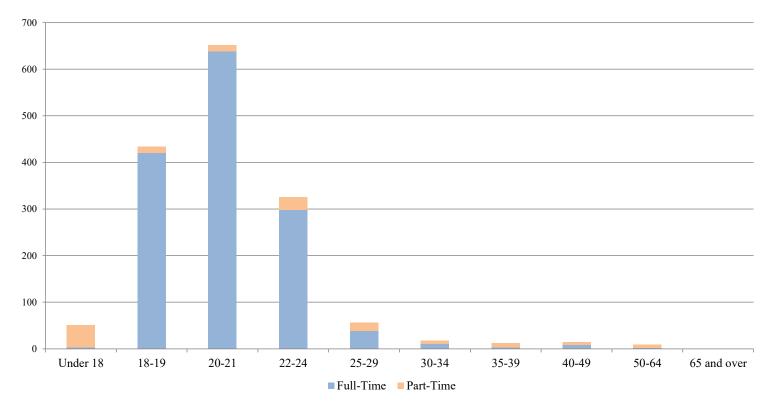

## Williamson College of Business Administration

(Undergraduate Students Only)

|                       | <u>Full-Time</u> |               |              | Part-Time   |               |              | <u>Total</u> |               |              |
|-----------------------|------------------|---------------|--------------|-------------|---------------|--------------|--------------|---------------|--------------|
| Age                   | <u>Male</u>      | <u>Female</u> | <u>Total</u> | <u>Male</u> | <u>Female</u> | <u>Total</u> | Male         | <u>Female</u> | <u>Total</u> |
| Under 18              |                  | 3             | 3            | 27          | 21            | 48           | 27           | 24            | 51           |
| 18-19                 | 242              | 178           | 420          | 9           | 5             | 14           | 251          | 183           | 434          |
| 20-21                 | 354              | 284           | 638          | 9           | 5             | 14           | 363          | 289           | 652          |
| 22-24                 | 204              | 94            | 298          | 17          | 10            | 27           | 221          | 104           | 325          |
| 25-29                 | 23               | 15            | 38           | 13          | 5             | 18           | 36           | 20            | 56           |
| 30-34                 | 5                | 5             | 10           | 4           | 3             | 7            | 9            | 8             | 17           |
| 35-39                 | 2                | 1             | 3            | 3           | 6             | 9            | 5            | 7             | 12           |
| 40-49                 | 6                | 2             | 8            | 2           | 4             | 6            | 8            | 6             | 14           |
| 50-64                 | 1                | 1             | 2            | 2           | 5             | 7            | 3            | 6             | 9            |
| 65 and over           | 0                | 0             | 0            | 0           | 0             | 0            | 0            | 0             | 0            |
| Total Business Admin. | 837              | 583           | 1,420        | 86          | 64            | 150          | 923          | 647           | 1,570        |