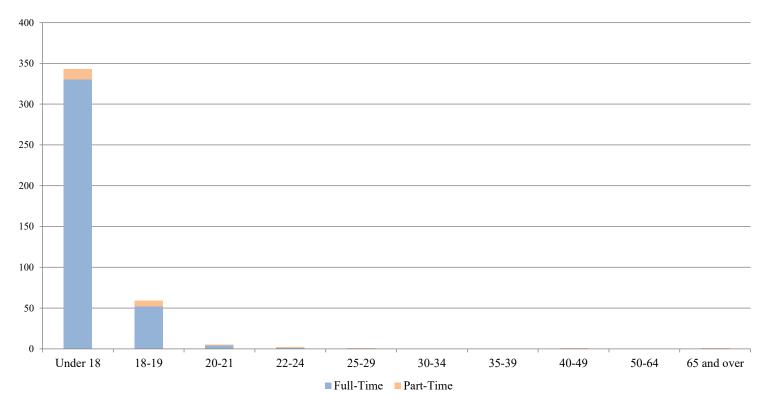

## **College of Student Success**

(Undergraduate Students Only)

|                              | <u>Full-Time</u> |               |              | <u>Part-Time</u> |               |              | <u>Total</u> |               |              |
|------------------------------|------------------|---------------|--------------|------------------|---------------|--------------|--------------|---------------|--------------|
| Age                          | <u>Male</u>      | <u>Female</u> | <u>Total</u> | Male             | <u>Female</u> | <u>Total</u> | <u>Male</u>  | <u>Female</u> | <u>Total</u> |
| Under 18                     | 153              | 177           | 330          | 9                | 4             | 13           | 162          | 181           | 343          |
| 18-19                        | 32               | 20            | 52           | 5                | 2             | 7            | 37           | 22            | 59           |
| 20-21                        | 1                | 3             | 4            | 1                | 0             | 1            | 2            | 3             | 5            |
| 22-24                        | 0                | 1             | 1            | 1                | 0             | 1            | 1            | 1             | 2            |
| 25-29                        | 0                | 0             | 0            | 1                | 0             | 1            | 1            | 0             | 1            |
| 30-34                        | 0                | 0             | 0            | 0                | 0             | 0            | 0            | 0             | 0            |
| 35-39                        | 0                | 0             | 0            | 0                | 0             | 0            | 0            | 0             | 0            |
| 40-49                        | 0                | 0             | 0            | 0                | 1             | 1            | 0            | 1             | 1            |
| 50-64                        | 0                | 0             | 0            | 0                | 0             | 0            | 0            | 0             | 0            |
| 65 and over                  | 0                | 0             | 0            | 0                | 1             | 1            | 0            | 1             | 1            |
| <b>Total Business Admin.</b> | 186              | 201           | 387          | 17               | 8             | 25           | 203          | 209           | 412          |