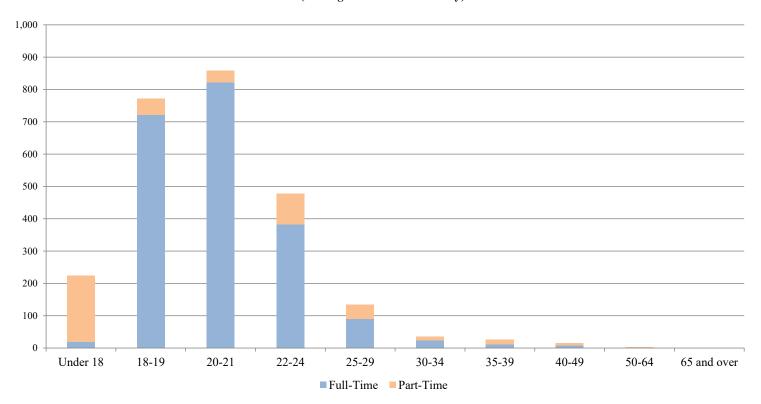

## College of Science, Technology, Engineering and Mathematics

(Undergraduate Students Only)

|             | <u>Full-Time</u> |               |              | <u>Part-Time</u> |               |              | <u>Total</u> |               |              |
|-------------|------------------|---------------|--------------|------------------|---------------|--------------|--------------|---------------|--------------|
| <u>Age</u>  | Male             | <u>Female</u> | <u>Total</u> | <u>Male</u>      | <u>Female</u> | <u>Total</u> | Male         | <u>Female</u> | <u>Total</u> |
| Under 18    | 7                | 11            | 18           | 96               | 110           | 206          | 103          | 121           | 224          |
| 18-19       | 399              | 322           | 721          | 29               | 21            | 50           | 428          | 343           | 771          |
| 20-21       | 525              | 297           | 822          | 26               | 11            | 37           | 551          | 308           | 859          |
| 22-24       | 282              | 100           | 382          | 72               | 23            | 95           | 354          | 123           | 477          |
| 25-29       | 67               | 23            | 90           | 32               | 12            | 44           | 99           | 35            | 134          |
| 30-34       | 19               | 4             | 23           | 7                | 5             | 12           | 26           | 9             | 35           |
| 35-39       | 8                | 3             | 11           | 14               | 1             | 15           | 22           | 4             | 26           |
| 40-49       | 7                | 1             | 8            | 4                | 3             | 7            | 11           | 4             | 15           |
| 50-64       | 1                | 0             | 1            | 1                | 1             | 2            | 2            | 1             | 3            |
| 65 and over | 0                | 0             | 0            | 1                | 0             | 1            | 1            | 0             | 1            |
| Total STE&M | 1,315            | 761           | 2,076        | 282              | 187           | 469          | 1,597        | 948           | 2,545        |

| College of STE&M           | Average Age: | 20.8 | Median Age: | 21 |
|----------------------------|--------------|------|-------------|----|
| <b>Total Undergraduate</b> | Average Age: | 21.2 | Median Age: | 20 |