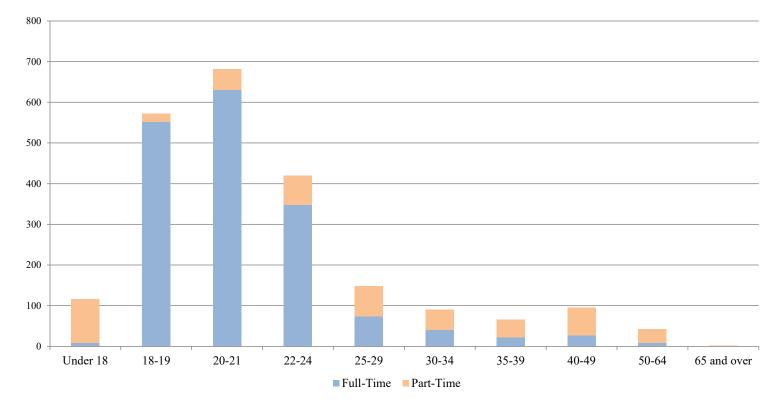

## College of Health & Human Services (Undergraduate Students Only)

|             | <u>Full-Time</u> |               |              | <u>Part-Time</u> |               |              | <u>Total</u> |               |              |
|-------------|------------------|---------------|--------------|------------------|---------------|--------------|--------------|---------------|--------------|
| Age         | <u>Male</u>      | <u>Female</u> | <u>Total</u> | Male             | <u>Female</u> | <u>Total</u> | <u>Male</u>  | <u>Female</u> | <u>Total</u> |
| Under 18    | 1                | 8             | 9            | 14               | 94            | 108          | 15           | 102           | 117          |
| 18-19       | 131              | 421           | 552          | 5                | 16            | 21           | 136          | 437           | 573          |
| 20-21       | 150              | 481           | 631          | 14               | 37            | 51           | 164          | 518           | 682          |
| 22-24       | 115              | 233           | 348          | 22               | 50            | 72           | 137          | 283           | 420          |
| 25-29       | 28               | 46            | 74           | 13               | 61            | 74           | 41           | 107           | 148          |
| 30-34       | 9                | 31            | 40           | 7                | 43            | 50           | 16           | 74            | 90           |
| 35-39       | 7                | 15            | 22           | 12               | 32            | 44           | 19           | 47            | 66           |
| 40-49       | 4                | 23            | 27           | 10               | 59            | 69           | 14           | 82            | 96           |
| 50-64       | 2                | 7             | 9            | 9                | 25            | 34           | 11           | 32            | 43           |
| 65 and over | 0                | 1             | 1            | 0                | 1             | 1            | 0            | 2             | 2            |
| Total H&HS  | 447              | 1,266         | 1,713        | 106              | 418           | 524          | 553          | 1,684         | 2,237        |