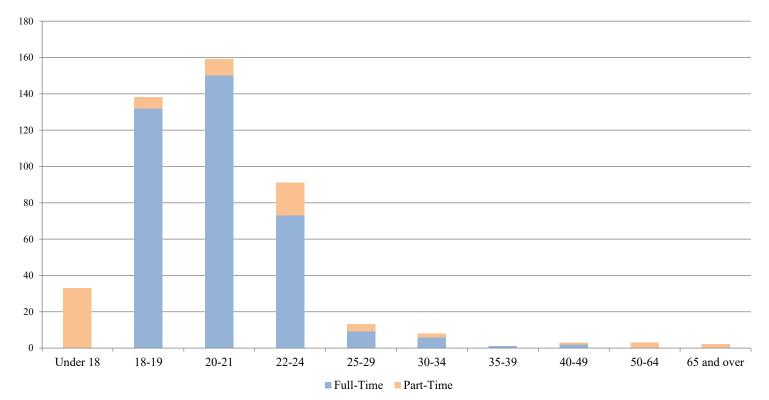

## Youngstown State University Preliminary 14th Day Enrollment Age Distribution - Fall 2021 By Full/Part-Time Status and Gender

Cliffe College of Creative Arts (Undergraduate Students Only)

| Age         | <u>Full-Time</u> |               |              | <u>Part-Time</u> |               |              | <u>Total</u> |               |              |
|-------------|------------------|---------------|--------------|------------------|---------------|--------------|--------------|---------------|--------------|
|             | <u>Male</u>      | <u>Female</u> | <u>Total</u> | <u>Male</u>      | <u>Female</u> | <u>Total</u> | <u>Male</u>  | <u>Female</u> | <u>Total</u> |
| Under 18    | 0                | 0             | 0            | 15               | 18            | 33           | 15           | 18            | 33           |
| 18-19       | 55               | 77            | 132          | 1                | 5             | 6            | 56           | 82            | 138          |
| 20-21       | 58               | 92            | 150          | 2                | 7             | 9            | 60           | 99            | 159          |
| 22-24       | 32               | 41            | 73           | 8                | 10            | 18           | 40           | 51            | 91           |
| 25-29       | 4                | 5             | 9            | 1                | 3             | 4            | 5            | 8             | 13           |
| 30-34       | 1                | 5             | 6            | 2                | 0             | 2            | 3            | 5             | 8            |
| 35-39       | 0                | 1             | 1            | 0                | 0             | 0            | 0            | 1             | 1            |
| 40-49       | 0                | 2             | 2            | 0                | 1             | 1            | 0            | 3             | 3            |
| 50-64       | 0                | 0             | 0            | 1                | 2             | 3            | 1            | 2             | 3            |
| 65 and over | 0                | 0             | 0            | 1                | 1             | 2            | 1            | 1             | 2            |
| Total F&PA  | 150              | 223           | 373          | 31               | 47            | 78           | 181          | 270           | 451          |