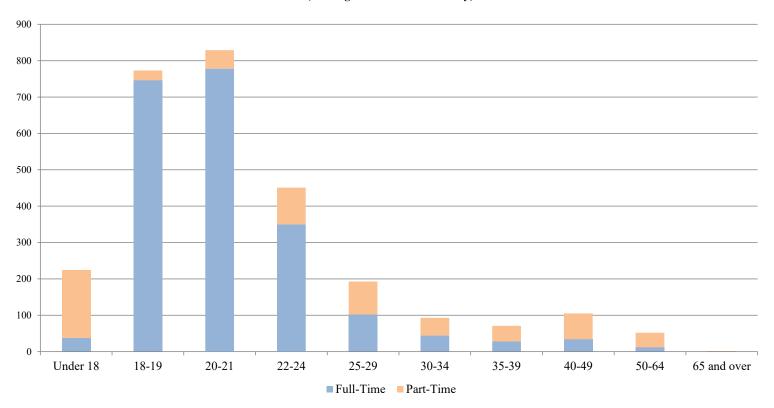

## College of Health & Human Services

(Undergraduate Students Only)

|             | <u>Full-Time</u> |               |              | <u>Part-Time</u> |               |              | <u>Total</u> |               |              |
|-------------|------------------|---------------|--------------|------------------|---------------|--------------|--------------|---------------|--------------|
| Age         | Male             | <u>Female</u> | <u>Total</u> | Male             | <u>Female</u> | <u>Total</u> | Male         | <u>Female</u> | <u>Total</u> |
| Under 18    | 2                | 36            | 38           | 38               | 149           | 187          | 40           | 185           | 225          |
| 18-19       | 163              | 583           | 746          | 8                | 19            | 27           | 171          | 602           | 773          |
| 20-21       | 220              | 558           | 778          | 11               | 40            | 51           | 231          | 598           | 829          |
| 22-24       | 105              | 245           | 350          | 27               | 74            | 101          | 132          | 319           | 451          |
| 25-29       | 32               | 70            | 102          | 26               | 65            | 91           | 58           | 135           | 193          |
| 30-34       | 10               | 34            | 44           | 9                | 40            | 49           | 19           | 74            | 93           |
| 35-39       | 9                | 19            | 28           | 8                | 35            | 43           | 17           | 54            | 71           |
| 40-49       | 4                | 30            | 34           | 10               | 61            | 71           | 14           | 91            | 105          |
| 50-64       | 6                | 6             | 12           | 6                | 34            | 40           | 12           | 40            | 52           |
| 65 and over | 0                | 0             | 0            | 0                | 1             | 1            | 0            | 1             | 1            |
| Total H&HS  | 551              | 1,581         | 2,132        | 143              | 518           | 661          | 694          | 2,099         | 2,793        |