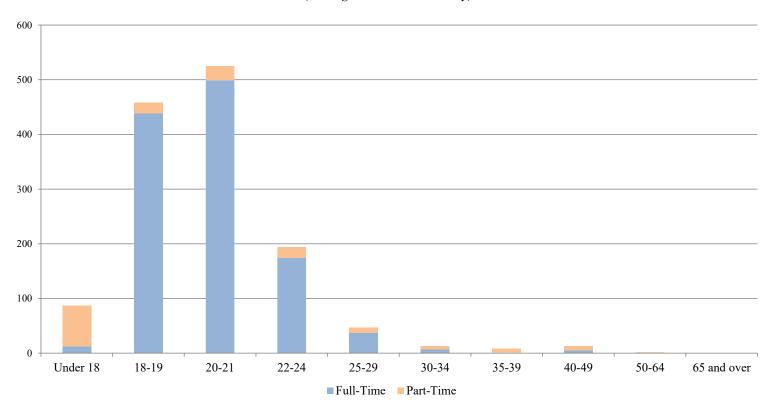

## **College of Business Administration**

(Undergraduate Students Only)

|                              | Full-Time |               |              | <u>Part-Time</u> |               |              | <u>Total</u> |               |              |
|------------------------------|-----------|---------------|--------------|------------------|---------------|--------------|--------------|---------------|--------------|
| Age                          | Male      | <u>Female</u> | <u>Total</u> | Male             | <u>Female</u> | <u>Total</u> | Male         | <u>Female</u> | <u>Total</u> |
| Under 18                     | 6         | 7             | 13           | 39               | 35            | 74           | 45           | 42            | 87           |
| 18-19                        | 253       | 185           | 438          | 15               | 5             | 20           | 268          | 190           | 458          |
| 20-21                        | 303       | 196           | 499          | 17               | 9             | 26           | 320          | 205           | 525          |
| 22-24                        | 114       | 60            | 174          | 17               | 3             | 20           | 131          | 63            | 194          |
| 25-29                        | 22        | 15            | 37           | 5                | 5             | 10           | 27           | 20            | 47           |
| 30-34                        | 5         | 2             | 7            | 2                | 4             | 6            | 7            | 6             | 13           |
| 35-39                        | 0         | 1             | 1            | 3                | 4             | 7            | 3            | 5             | 8            |
| 40-49                        | 3         | 2             | 5            | 3                | 5             | 8            | 6            | 7             | 13           |
| 50-64                        | 0         | 1             | 1            | 1                | 0             | 1            | 1            | 1             | 2            |
| 65 and over                  | 0         | 0             | 0            | 0                | 0             | 0            | 0            | 0             | 0            |
| <b>Total Business Admin.</b> | 706       | 469           | 1,175        | 102              | 70            | 172          | 808          | 539           | 1,347        |

| College of Business Admin. | Average Age: | 20.6 | Median Age: | 20 |
|----------------------------|--------------|------|-------------|----|
| <b>Total Undergraduate</b> | Average Age: | 21.2 | Median Age: | 20 |