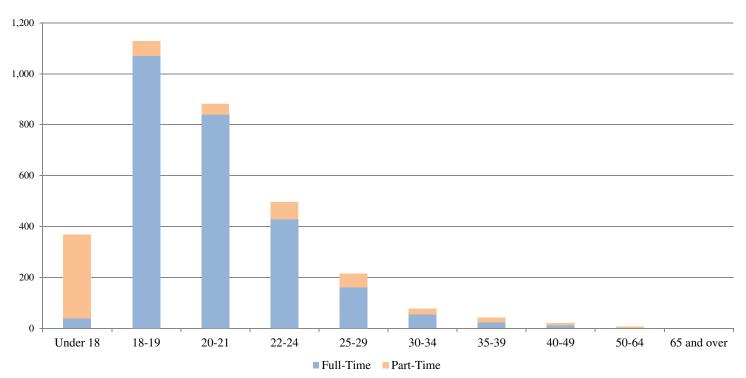

## College of Science, Technology, Engineering & Mathematics

(Undergraduate Students Only)

|             | <u>Full-Time</u> |               |              | <u>Part-Time</u> |               |              | <u>Total</u> |               |              |
|-------------|------------------|---------------|--------------|------------------|---------------|--------------|--------------|---------------|--------------|
| Age         | Male             | <u>Female</u> | <u>Total</u> | Male             | <u>Female</u> | <u>Total</u> | <u>Male</u>  | <u>Female</u> | <u>Total</u> |
| Under 18    | 19               | 21            | 40           | 176              | 152           | 328          | 195          | 173           | 368          |
| 18-19       | 703              | 367           | 1,070        | 42               | 15            | 57           | 745          | 382           | 1,127        |
| 20-21       | 599              | 240           | 839          | 37               | 6             | 43           | 636          | 246           | 882          |
| 22-24       | 333              | 95            | 428          | 55               | 14            | 69           | 388          | 109           | 497          |
| 25-29       | 135              | 26            | 161          | 47               | 7             | 54           | 182          | 33            | 215          |
| 30-34       | 52               | 2             | 54           | 20               | 3             | 23           | 72           | 5             | 77           |
| 35-39       | 21               | 2             | 23           | 15               | 4             | 19           | 36           | 6             | 42           |
| 40-49       | 13               | 0             | 13           | 6                | 2             | 8            | 19           | 2             | 21           |
| 50-64       | 0                | 0             | 0            | 5                | 1             | 6            | 5            | 1             | 6            |
| 65 and over | 0                | 0             | 0            | 0                | 0             | 0            | 0            | 0             | 0            |
| Total STE&M | 1,875            | 753           | 2,628        | 403              | 204           | 607          | 2,278        | 957           | 3,235        |