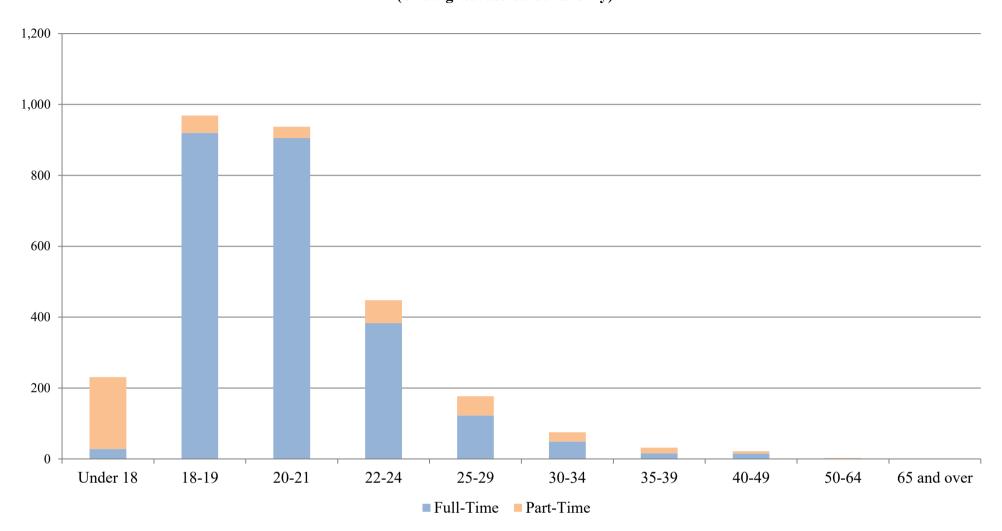

## College of Science, Technology, Engineering & Mathematics

(Undergraduate Students Only)

| Age         | <u>Full-Time</u> |               |              | <u>Part-Time</u> |               |              | <u>Total</u> |               |              |
|-------------|------------------|---------------|--------------|------------------|---------------|--------------|--------------|---------------|--------------|
|             | <u>Male</u>      | <u>Female</u> | <u>Total</u> | <u>Male</u>      | <u>Female</u> | <u>Total</u> | <u>Male</u>  | <u>Female</u> | <u>Total</u> |
| Under 18    | 10               | 18            | 28           | 96               | 107           | 203          | 106          | 125           | 231          |
| 18-19       | 588              | 332           | 920          | 37               | 12            | 49           | 625          | 344           | 969          |
| 20-21       | 629              | 276           | 905          | 28               | 4             | 32           | 657          | 280           | 937          |
| 22-24       | 298              | 85            | 383          | 51               | 14            | 65           | 349          | 99            | 448          |
| 25-29       | 105              | 18            | 123          | 44               | 10            | 54           | 149          | 28            | 177          |
| 30-34       | 44               | 5             | 49           | 22               | 4             | 26           | 66           | 9             | 75           |
| 35-39       | 16               | 0             | 16           | 12               | 4             | 16           | 28           | 4             | 32           |
| 40-49       | 15               | 0             | 15           | 6                | 1             | 7            | 21           | 1             | 22           |
| 50-64       | 0                | 0             | 0            | 3                | 0             | 3            | 3            | 0             | 3            |
| 65 and over | 0                | 0             | 0            | 0                | 0             | 0            | 0            | 0             | 0            |
| Total STE&M | 1,705            | 734           | 2,439        | 299              | 156           | 455          | 2,004        | 890           | 2,894        |