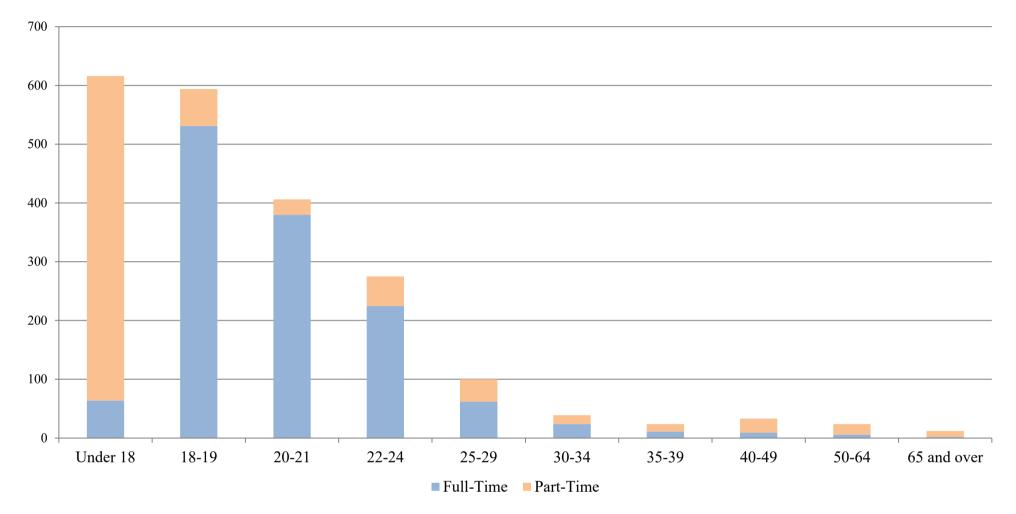

## **College of Liberal Arts & Social Sciences**

(Undergraduate Students Only)

|                  | <u>Full-Time</u> |               |              | <u>Part-Time</u> |               |              | <u>Total</u> |               |              |
|------------------|------------------|---------------|--------------|------------------|---------------|--------------|--------------|---------------|--------------|
| Age              | Male             | <u>Female</u> | <u>Total</u> | Male             | <u>Female</u> | <u>Total</u> | Male         | <u>Female</u> | <u>Total</u> |
| Under 18         | 23               | 41            | 64           | 191              | 361           | 552          | 214          | 402           | 616          |
| 18-19            | 192              | 339           | 531          | 27               | 36            | 63           | 219          | 375           | 594          |
| 20-21            | 146              | 234           | 380          | 10               | 16            | 26           | 156          | 250           | 406          |
| 22-24            | 111              | 114           | 225          | 30               | 20            | 50           | 141          | 134           | 275          |
| 25-29            | 31               | 31            | 62           | 20               | 18            | 38           | 51           | 49            | 100          |
| 30-34            | 11               | 13            | 24           | 5                | 10            | 15           | 16           | 23            | 39           |
| 35-39            | 2                | 9             | 11           | 10               | 3             | 13           | 12           | 12            | 24           |
| 40-49            | 4                | 5             | 9            | 11               | 13            | 24           | 15           | 18            | 33           |
| 50-64            | 1                | 5             | 6            | 4                | 14            | 18           | 5            | 19            | 24           |
| 65 and over      | 1                | 1             | 2            | 2                | 8             | 10           | 3            | 9             | 12           |
| Total LA&SS      | 522              | 792           | 1,314        | 310              | 499           | 809          | 832          | 1,291         | 2,123        |
| College of LA&SS |                  | Average Age   | e: 20.6      | Median Ag        | ge: 19        |              |              |               |              |