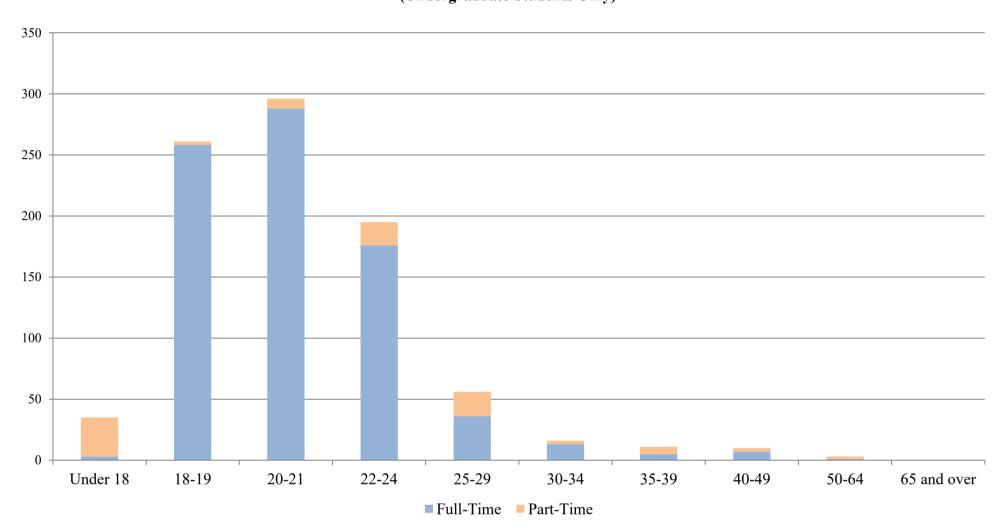

## **College of Education**

(Undergraduate Students Only)

| <u>Age</u>             | <u>Full-Time</u> |               |              | <u>Part-Time</u> |               |              | <u>Total</u> |               |              |
|------------------------|------------------|---------------|--------------|------------------|---------------|--------------|--------------|---------------|--------------|
|                        | Male             | <u>Female</u> | <u>Total</u> | Male             | <u>Female</u> | <u>Total</u> | Male         | <u>Female</u> | <u>Total</u> |
| Under 18               | 0                | 3             | 3            | 7                | 25            | 32           | 7            | 28            | 35           |
| 18-19                  | 63               | 195           | 258          | 1                | 2             | 3            | 64           | 197           | 261          |
| 20-21                  | 70               | 218           | 288          | 0                | 8             | 8            | 70           | 226           | 296          |
| 22-24                  | 53               | 123           | 176          | 4                | 15            | 19           | 57           | 138           | 195          |
| 25-29                  | 12               | 24            | 36           | 8                | 12            | 20           | 20           | 36            | 56           |
| 30-34                  | 5                | 8             | 13           | 2                | 1             | 3            | 7            | 9             | 16           |
| 35-39                  | 1                | 4             | 5            | 1                | 5             | 6            | 2            | 9             | 11           |
| 40-49                  | 3                | 4             | 7            | 0                | 3             | 3            | 3            | 7             | 10           |
| 50-64                  | 0                | 1             | 1            | 0                | 2             | 2            | 0            | 3             | 3            |
| 65 and over            | 0                | 0             | 0            | 0                | 0             | 0            | 0            | 0             | 0            |
| <b>Total Education</b> | 207              | 580           | 787          | 23               | 73            | 96           | 230          | 653           | 883          |