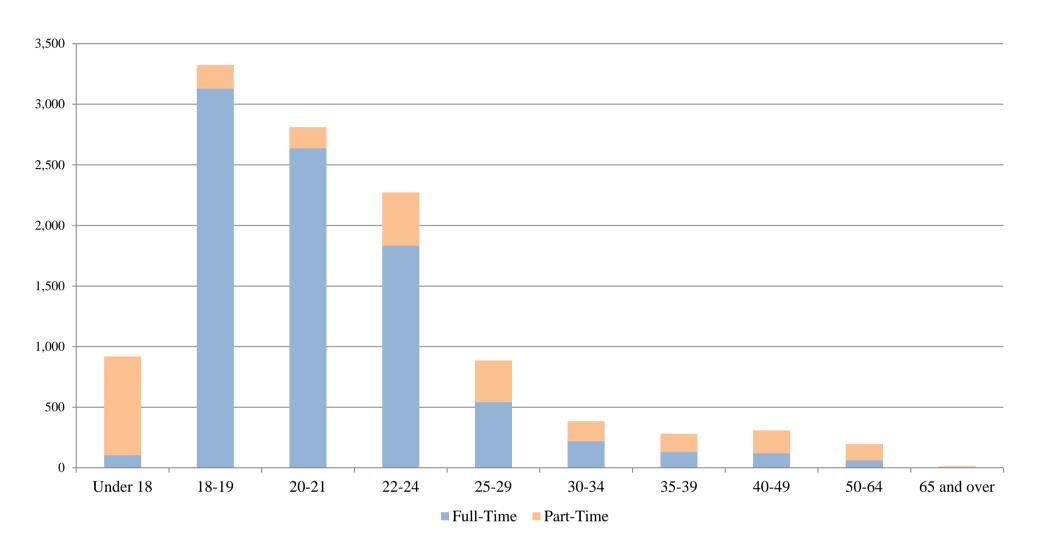

## **Undergraduate Students Only**

| Age                    | <u>Full-Time</u> |               |              | <u>Part-Time</u> |               |              | <u>Total</u> |               |              |
|------------------------|------------------|---------------|--------------|------------------|---------------|--------------|--------------|---------------|--------------|
|                        | <u>Male</u>      | <u>Female</u> | <u>Total</u> | <u>Male</u>      | <u>Female</u> | <u>Total</u> | <u>Male</u>  | <u>Female</u> | <u>Total</u> |
| Under 18               | 33               | 72            | 105          | 289              | 525           | 814          | 322          | 597           | 919          |
| 18-19                  | 1,439            | 1,692         | 3,131        | 107              | 86            | 193          | 1,546        | 1,778         | 3,324        |
| 20-21                  | 1,264            | 1,373         | 2,637        | 94               | 80            | 174          | 1,358        | 1,453         | 2,811        |
| 22-24                  | 977              | 856           | 1,833        | 228              | 212           | 440          | 1,205        | 1,068         | 2,273        |
| 25-29                  | 274              | 270           | 544          | 178              | 164           | 342          | 452          | 434           | 886          |
| 30-34                  | 123              | 97            | 220          | 74               | 91            | 165          | 197          | 188           | 385          |
| 35-39                  | 53               | 79            | 132          | 61               | 87            | 148          | 114          | 166           | 280          |
| 40-49                  | 42               | 79            | 121          | 72               | 115           | 187          | 114          | 194           | 308          |
| 50-64                  | 21               | 41            | 62           | 34               | 100           | 134          | 55           | 141           | 196          |
| 65 and over            | 1                | 1             | 2            | 6                | 5             | 11           | 7            | 6             | 13           |
| <b>Total Education</b> | 4,227            | 4,560         | 8,787        | 1,143            | 1,465         | 2,608        | 5,370        | 6,025         | 11,395       |