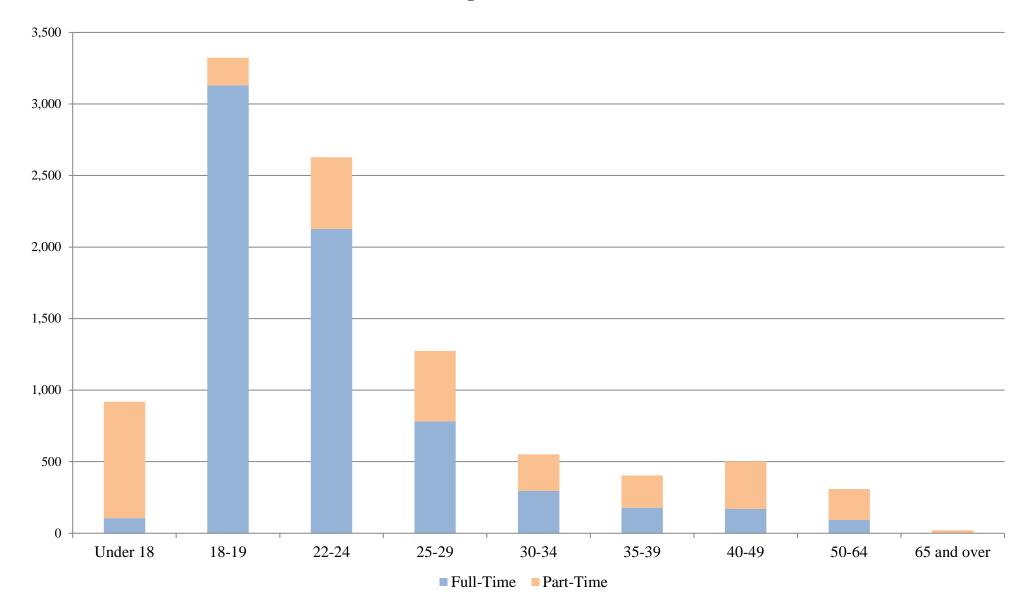

## **Total University**

(Undergraduate and Graduate)

|                     | <u>Full-Time</u> |               |              | Part-Time |               |              | <u>Total</u> |               |              |
|---------------------|------------------|---------------|--------------|-----------|---------------|--------------|--------------|---------------|--------------|
| Age                 | Male             | <u>Female</u> | <u>Total</u> | Male      | <u>Female</u> | <u>Total</u> | <u>Male</u>  | <u>Female</u> | <u>Total</u> |
| Under 18            | 33               | 72            | 105          | 289       | 525           | 814          | 322          | 597           | 919          |
| 18-19               | 1,439            | 1,692         | 3,131        | 107       | 86            | 193          | 1,546        | 1,778         | 3,324        |
| 20-21               | 1,267            | 1,382         | 2,649        | 94        | 80            | 174          | 1,361        | 1,462         | 2,823        |
| 22-24               | 1,093            | 1,033         | 2,126        | 259       | 243           | 502          | 1,352        | 1,276         | 2,628        |
| 25-29               | 375              | 406           | 781          | 240       | 253           | 493          | 615          | 659           | 1,274        |
| 30-34               | 160              | 135           | 295          | 113       | 144           | 257          | 273          | 279           | 552          |
| 35-39               | 69               | 110           | 179          | 92        | 133           | 225          | 161          | 243           | 404          |
| 40-49               | 55               | 115           | 170          | 127       | 205           | 332          | 182          | 320           | 502          |
| 50-64               | 27               | 66            | 93           | 52        | 164           | 216          | 79           | 230           | 309          |
| 65 and over         | 1                | 2             | 3            | 9         | 9             | 18           | 10           | 11            | 21           |
| Total University    | 4,519            | 5,013         | 9,532        | 1,382     | 1,842         | 3,224        | 5,901        | 6,855         | 12,756       |
| Total Undergraduate |                  | Average Age   |              | Median A  | 0             |              |              |               |              |
| Total Graduate      |                  | Average Age   | : 32.4       | Median Ag | ge: 28        |              |              |               |              |