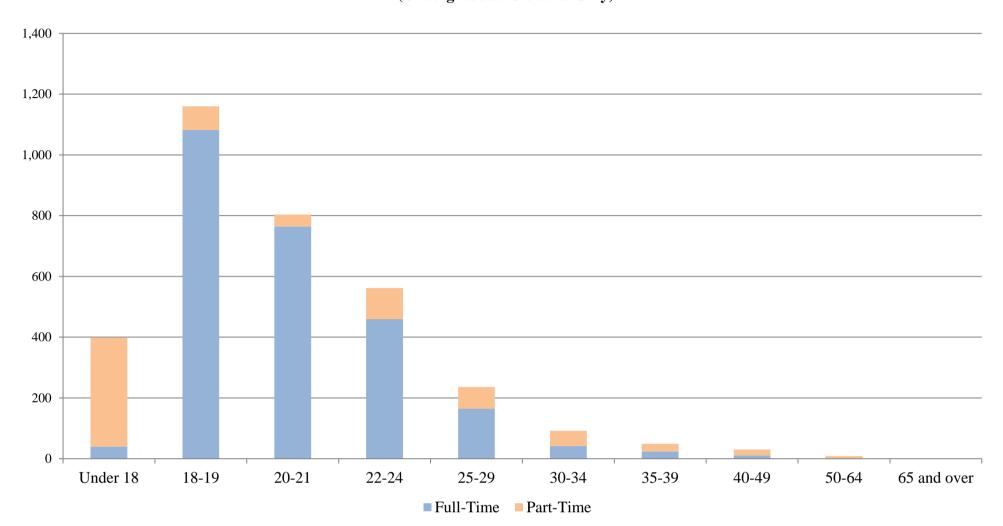

## College of Science, Technology, Engineering & Mathematics

(Undergraduate Students Only)

| Age         | <u>Full-Time</u> |               |              | <u>Part-Time</u> |               |              | <u>Total</u> |               |              |
|-------------|------------------|---------------|--------------|------------------|---------------|--------------|--------------|---------------|--------------|
|             | <u>Male</u>      | <u>Female</u> | <u>Total</u> | <u>Male</u>      | <u>Female</u> | <u>Total</u> | <u>Male</u>  | <u>Female</u> | <u>Total</u> |
| Under 18    | 20               | 20            | 40           | 192              | 167           | 359          | 212          | 187           | 399          |
| 18-19       | 710              | 372           | 1,082        | 56               | 22            | 78           | 766          | 394           | 1,160        |
| 20-21       | 553              | 211           | 764          | 33               | 7             | 40           | 586          | 218           | 804          |
| 22-24       | 374              | 85            | 459          | 81               | 22            | 103          | 455          | 107           | 562          |
| 25-29       | 144              | 21            | 165          | 55               | 16            | 71           | 199          | 37            | 236          |
| 30-34       | 36               | 6             | 42           | 45               | 5             | 50           | 81           | 11            | 92           |
| 35-39       | 21               | 3             | 24           | 22               | 3             | 25           | 43           | 6             | 49           |
| 40-49       | 10               | 1             | 11           | 16               | 3             | 19           | 26           | 4             | 30           |
| 50-64       | 0                | 1             | 1            | 4                | 4             | 8            | 4            | 5             | 9            |
| 65 and over | 0                | 0             | 0            | 0                | 0             | 0            | 0            | 0             | 0            |
| Total STE&M | 1,868            | 720           | 2,588        | 504              | 249           | 753          | 2,372        | 969           | 3,341        |