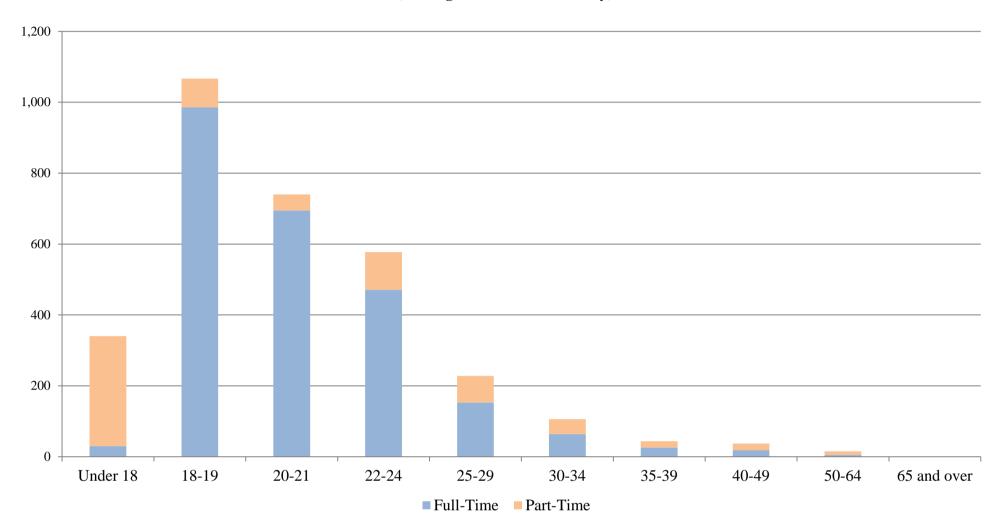

## College of Science, Technology, Engineering & Mathematics

(Undergraduate Students Only)

|             | <u>Full-Time</u> |               |              | <u>Part-Time</u> |               |              | <u>Total</u> |               |              |
|-------------|------------------|---------------|--------------|------------------|---------------|--------------|--------------|---------------|--------------|
| Age         | <u>Male</u>      | <u>Female</u> | <u>Total</u> | <u>Male</u>      | <u>Female</u> | <u>Total</u> | Male         | <u>Female</u> | <u>Total</u> |
| Under 18    | 6                | 24            | 30           | 150              | 160           | 310          | 156          | 184           | 340          |
| 18-19       | 649              | 337           | 986          | 62               | 19            | 81           | 711          | 356           | 1,067        |
| 20-21       | 482              | 213           | 695          | 37               | 8             | 45           | 519          | 221           | 740          |
| 22-24       | 374              | 97            | 471          | 78               | 28            | 106          | 452          | 125           | 577          |
| 25-29       | 133              | 20            | 153          | 59               | 16            | 75           | 192          | 36            | 228          |
| 30-34       | 51               | 13            | 64           | 38               | 4             | 42           | 89           | 17            | 106          |
| 35-39       | 18               | 8             | 26           | 14               | 4             | 18           | 32           | 12            | 44           |
| 40-49       | 16               | 2             | 18           | 15               | 4             | 19           | 31           | 6             | 37           |
| 50-64       | 4                | 1             | 5            | 7                | 3             | 10           | 11           | 4             | 15           |
| 65 and over | 0                | 0             | 0            | 0                | 0             | 0            | 0            | 0             | 0            |
| Total STE&M | 1,733            | 715           | 2,448        | 460              | 246           | 706          | 2,193        | 961           | 3,154        |

| College of STE&M    | Average Age: | 21.3 | Median Age: | 20 |
|---------------------|--------------|------|-------------|----|
| Total Undergraduate | Average Age: | 22.6 | Median Age: | 21 |

Note: Age determined as of October 15, 2016 Undergraduate full-time status = 12 s.h.