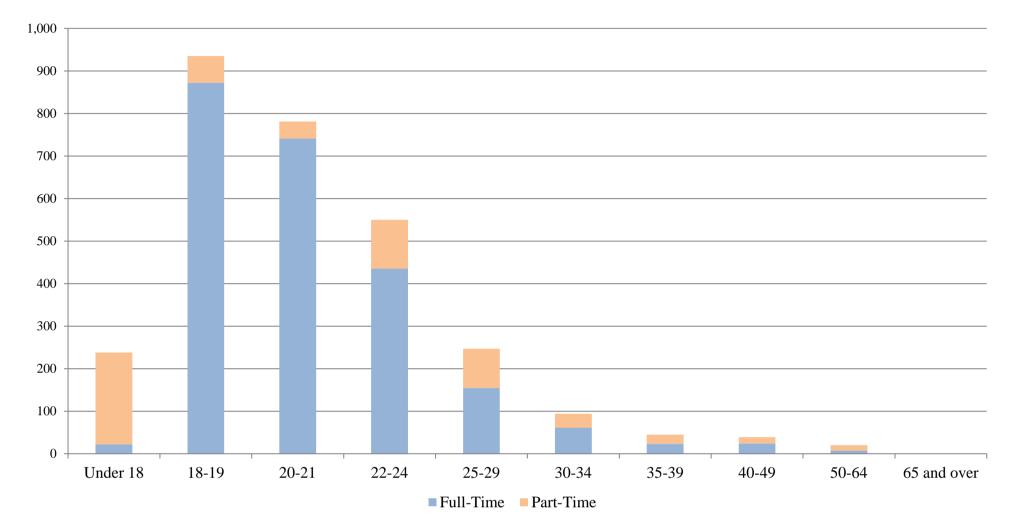

## **College of Science, Technology, Engineering & Mathematics**

(Undergraduate Students Only)

|             | <u>Full-Time</u> |               |              | <u>Part-Time</u> |               |              | <u>Total</u> |               |              |
|-------------|------------------|---------------|--------------|------------------|---------------|--------------|--------------|---------------|--------------|
| Age         | Male             | <u>Female</u> | <u>Total</u> | <u>Male</u>      | <u>Female</u> | <u>Total</u> | <u>Male</u>  | <u>Female</u> | <u>Total</u> |
| Under 18    | 10               | 12            | 22           | 110              | 106           | 216          | 120          | 118           | 238          |
| 18-19       | 589              | 283           | 872          | 45               | 18            | 63           | 634          | 301           | 935          |
| 20-21       | 534              | 207           | 741          | 31               | 9             | 40           | 565          | 216           | 781          |
| 22-24       | 335              | 100           | 435          | 96               | 19            | 115          | 431          | 119           | 550          |
| 25-29       | 132              | 23            | 155          | 75               | 17            | 92           | 207          | 40            | 247          |
| 30-34       | 47               | 14            | 61           | 29               | 4             | 33           | 76           | 18            | 94           |
| 35-39       | 17               | 6             | 23           | 17               | 5             | 22           | 34           | 11            | 45           |
| 40-49       | 22               | 2             | 24           | 14               | 1             | 15           | 36           | 3             | 39           |
| 50-64       | 6                | 1             | 7            | 8                | 5             | 13           | 14           | 6             | 20           |
| 65 and over | 0                | 0             | 0            | 0                | 0             | 0            | 0            | 0             | 0            |
| Total STE&M | 1,692            | 648           | 2,340        | 425              | 184           | 609          | 2,117        | 832           | 2,949        |