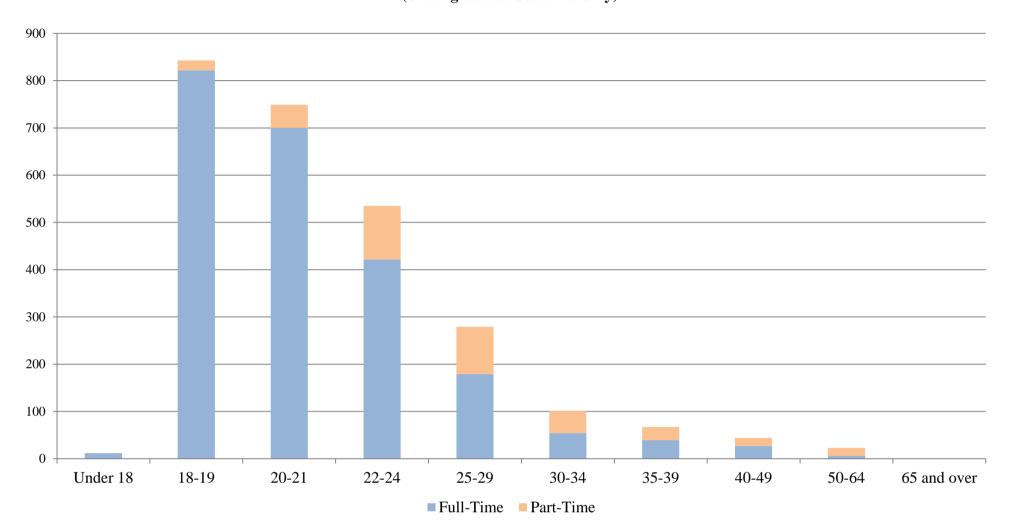

## College of Science, Technology, Engineering & Mathematics

(Undergraduate Students Only)

|             | <u>Full-Time</u> |               |              | <u>Part-Time</u> |               |              | <u>Total</u> |               |              |
|-------------|------------------|---------------|--------------|------------------|---------------|--------------|--------------|---------------|--------------|
| Age         | Male             | <u>Female</u> | <u>Total</u> | <u>Male</u>      | <u>Female</u> | <u>Total</u> | <u>Male</u>  | <u>Female</u> | <u>Total</u> |
| Under 18    | 8                | 4             | 12           | 0                | 0             | 0            | 8            | 4             | 12           |
| 18-19       | 538              | 284           | 822          | 12               | 9             | 21           | 550          | 293           | 843          |
| 20-21       | 506              | 194           | 700          | 38               | 11            | 49           | 544          | 205           | 749          |
| 22-24       | 323              | 99            | 422          | 87               | 26            | 113          | 410          | 125           | 535          |
| 25-29       | 155              | 24            | 179          | 83               | 17            | 100          | 238          | 41            | 279          |
| 30-34       | 39               | 15            | 54           | 37               | 10            | 47           | 76           | 25            | 101          |
| 35-39       | 30               | 9             | 39           | 23               | 5             | 28           | 53           | 14            | 67           |
| 40-49       | 22               | 5             | 27           | 16               | 1             | 17           | 38           | 6             | 44           |
| 50-64       | 5                | 1             | 6            | 12               | 5             | 17           | 17           | 6             | 23           |
| 65 and over | 0                | 0             | 0            | 0                | 0             | 0            | 0            | 0             | 0            |
| Total STE&M | 1,626            | 635           | 2,261        | 308              | 84            | 392          | 1,934        | 719           | 2,653        |

| College of STE&M           | Average Age: | 22.5 | Median Age:        | 21 |
|----------------------------|--------------|------|--------------------|----|
| <b>Total Undergraduate</b> | Average Age: | 23.8 | <b>Median Age:</b> | 21 |