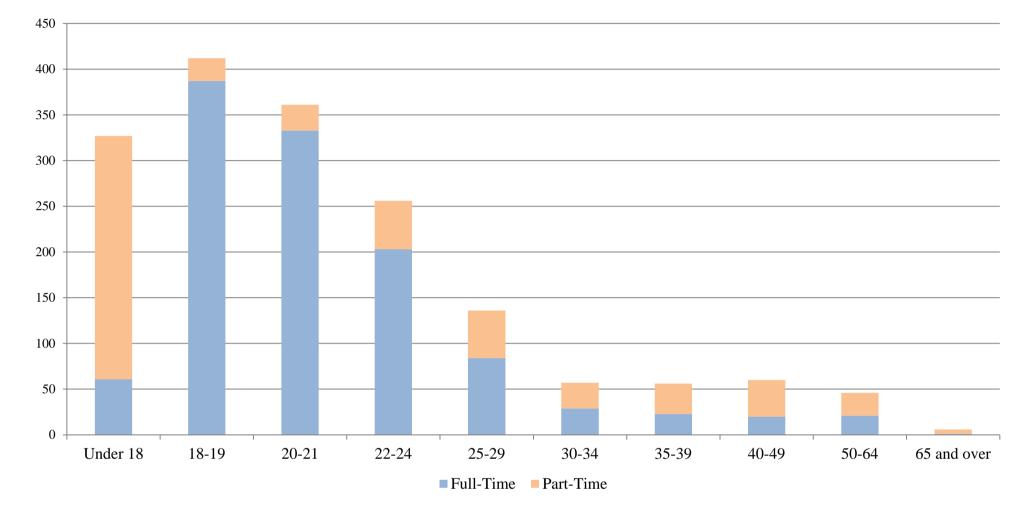

## **College of Liberal Arts & Social Sciences**

(Undergraduate Students Only)

|             | <u>Full-Time</u> |               |              | Part-Time   |               |              | <u>Total</u> |               |              |
|-------------|------------------|---------------|--------------|-------------|---------------|--------------|--------------|---------------|--------------|
| Age         | Male             | <u>Female</u> | <u>Total</u> | <u>Male</u> | <u>Female</u> | <u>Total</u> | Male         | <u>Female</u> | <u>Total</u> |
| Under 18    | 21               | 40            | 61           | 101         | 165           | 266          | 122          | 205           | 327          |
| 18-19       | 163              | 224           | 387          | 12          | 13            | 25           | 175          | 237           | 412          |
| 20-21       | 148              | 185           | 333          | 13          | 15            | 28           | 161          | 200           | 361          |
| 22-24       | 100              | 103           | 203          | 32          | 21            | 53           | 132          | 124           | 256          |
| 25-29       | 47               | 37            | 84           | 27          | 25            | 52           | 74           | 62            | 136          |
| 30-34       | 13               | 16            | 29           | 21          | 7             | 28           | 34           | 23            | 57           |
| 35-39       | 10               | 13            | 23           | 17          | 16            | 33           | 27           | 29            | 56           |
| 40-49       | 8                | 12            | 20           | 16          | 24            | 40           | 24           | 36            | 60           |
| 50-64       | 7                | 14            | 21           | 5           | 20            | 25           | 12           | 34            | 46           |
| 65 and over | 0                | 1             | 1            | 2           | 3             | 5            | 2            | 4             | 6            |
| Total LA&SS | 517              | 645           | 1,162        | 246         | 309           | 555          | 763          | 954           | 1,717        |