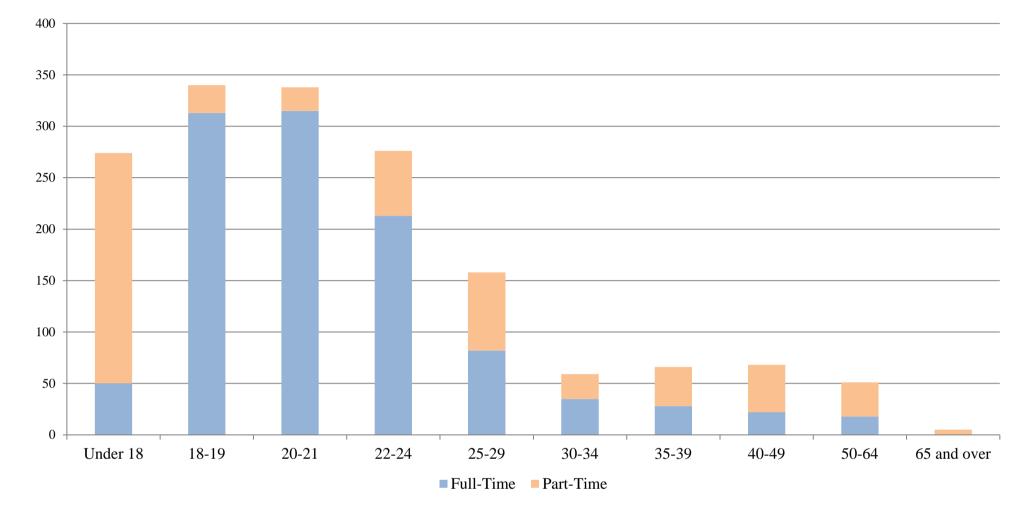

## **College of Liberal Arts & Social Sciences**

(Undergraduate Students Only)

|             | <u>Full-Time</u> |               |              | Part-Time   |               |              | <u>Total</u> |               |              |
|-------------|------------------|---------------|--------------|-------------|---------------|--------------|--------------|---------------|--------------|
| Age         | Male             | <u>Female</u> | <u>Total</u> | <u>Male</u> | <u>Female</u> | <u>Total</u> | Male         | <u>Female</u> | <u>Total</u> |
| Under 18    | 15               | 35            | 50           | 64          | 160           | 224          | 79           | 195           | 274          |
| 18-19       | 120              | 193           | 313          | 8           | 19            | 27           | 128          | 212           | 340          |
| 20-21       | 139              | 176           | 315          | 9           | 14            | 23           | 148          | 190           | 338          |
| 22-24       | 111              | 102           | 213          | 37          | 26            | 63           | 148          | 128           | 276          |
| 25-29       | 32               | 50            | 82           | 46          | 30            | 76           | 78           | 80            | 158          |
| 30-34       | 20               | 15            | 35           | 15          | 9             | 24           | 35           | 24            | 59           |
| 35-39       | 9                | 19            | 28           | 21          | 17            | 38           | 30           | 36            | 66           |
| 40-49       | 10               | 12            | 22           | 24          | 22            | 46           | 34           | 34            | 68           |
| 50-64       | 6                | 12            | 18           | 10          | 23            | 33           | 16           | 35            | 51           |
| 65 and over | 0                | 0             | 0            | 3           | 2             | 5            | 3            | 2             | 5            |
| Total LA&SS | 462              | 614           | 1,076        | 237         | 322           | 559          | 699          | 936           | 1,635        |