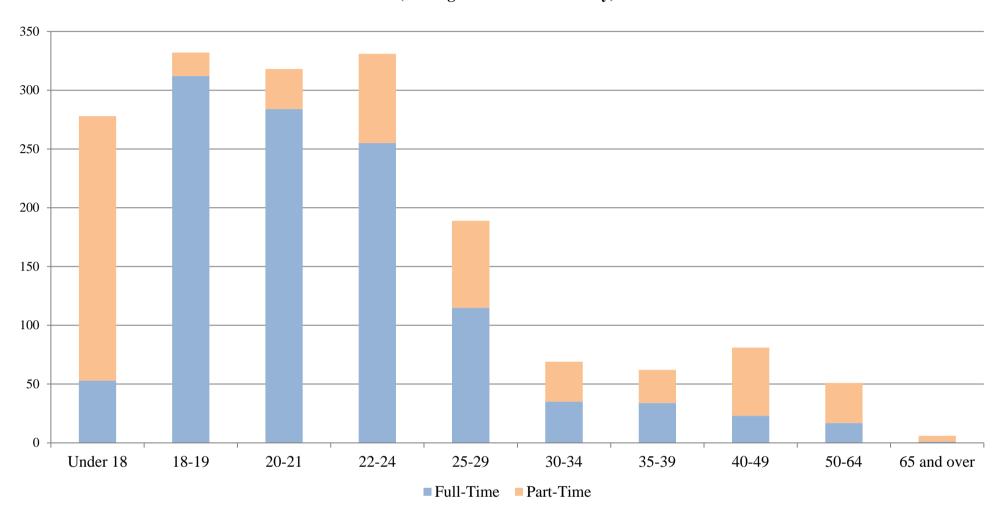

## **College of Liberal Arts & Social Sciences**

(Undergraduate Students Only)

| <u>Age</u>  | <u>Full-Time</u> |               |              | <u>Part-Time</u> |               |              | <u>Total</u> |               |              |
|-------------|------------------|---------------|--------------|------------------|---------------|--------------|--------------|---------------|--------------|
|             | <u>Male</u>      | <u>Female</u> | <u>Total</u> | <u>Male</u>      | <u>Female</u> | <u>Total</u> | <u>Male</u>  | <u>Female</u> | <u>Total</u> |
| Under 18    | 16               | 37            | 53           | 63               | 162           | 225          | 79           | 199           | 278          |
| 18-19       | 111              | 201           | 312          | 11               | 9             | 20           | 122          | 210           | 332          |
| 20-21       | 122              | 162           | 284          | 15               | 19            | 34           | 137          | 181           | 318          |
| 22-24       | 122              | 133           | 255          | 33               | 43            | 76           | 155          | 176           | 331          |
| 25-29       | 56               | 59            | 115          | 41               | 33            | 74           | 97           | 92            | 189          |
| 30-34       | 16               | 19            | 35           | 16               | 18            | 34           | 32           | 37            | 69           |
| 35-39       | 11               | 23            | 34           | 12               | 16            | 28           | 23           | 39            | 62           |
| 40-49       | 10               | 13            | 23           | 33               | 25            | 58           | 43           | 38            | 81           |
| 50-64       | 7                | 10            | 17           | 10               | 24            | 34           | 17           | 34            | 51           |
| 65 and over | 1                | 0             | 1            | 2                | 3             | 5            | 3            | 3             | 6            |
| Total LA&SS | 472              | 657           | 1,129        | 236              | 352           | 588          | 708          | 1,009         | 1,717        |