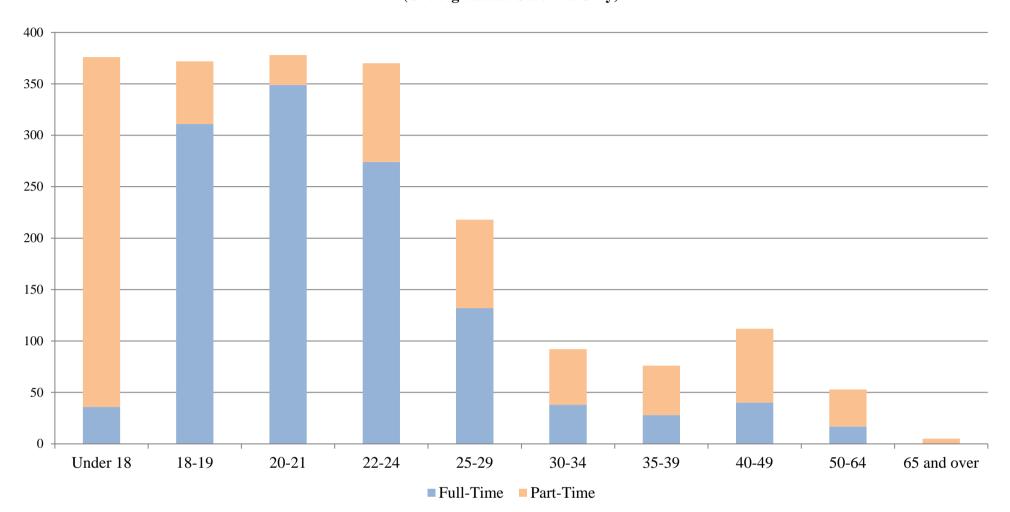

## **College of Liberal Arts & Social Sciences**

(Undergraduate Students Only)

|             | <u>Full-Time</u> |               |              | <u>Part-Time</u> |               |              | <u>Total</u> |               |              |
|-------------|------------------|---------------|--------------|------------------|---------------|--------------|--------------|---------------|--------------|
| <u>Age</u>  | <u>Male</u>      | <u>Female</u> | <u>Total</u> | <u>Male</u>      | <u>Female</u> | <u>Total</u> | <u>Male</u>  | <u>Female</u> | <u>Total</u> |
| Under 18    | 11               | 25            | 36           | 128              | 212           | 340          | 139          | 237           | 376          |
| 18-19       | 116              | 195           | 311          | 28               | 33            | 61           | 144          | 228           | 372          |
| 20-21       | 153              | 196           | 349          | 17               | 12            | 29           | 170          | 208           | 378          |
| 22-24       | 133              | 141           | 274          | 52               | 44            | 96           | 185          | 185           | 370          |
| 25-29       | 59               | 73            | 132          | 49               | 37            | 86           | 108          | 110           | 218          |
| 30-34       | 16               | 22            | 38           | 31               | 23            | 54           | 47           | 45            | 92           |
| 35-39       | 10               | 18            | 28           | 31               | 17            | 48           | 41           | 35            | 76           |
| 40-49       | 16               | 24            | 40           | 38               | 34            | 72           | 54           | 58            | 112          |
| 50-64       | 7                | 10            | 17           | 14               | 22            | 36           | 21           | 32            | 53           |
| 65 and over | 0                | 0             | 0            | 3                | 2             | 5            | 3            | 2             | 5            |
| Total LA&SS | 521              | 704           | 1,225        | 391              | 436           | 827          | 912          | 1,140         | 2,052        |