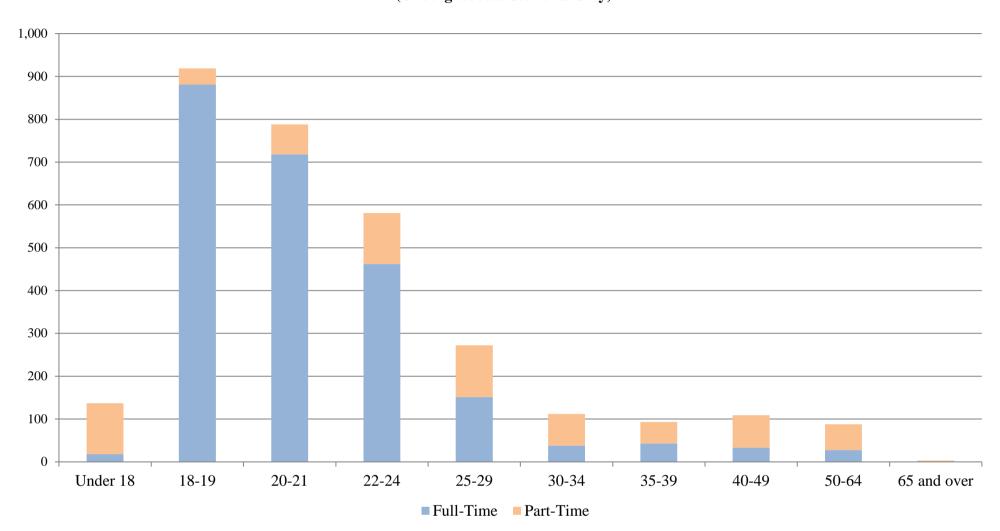

## **College of Health & Human Services**

(Undergraduate Students Only)

| Age         | <u>Full-Time</u> |               |              | <u>Part-Time</u> |               |              | <u>Total</u> |               |              |
|-------------|------------------|---------------|--------------|------------------|---------------|--------------|--------------|---------------|--------------|
|             | Male             | <u>Female</u> | <u>Total</u> | Male             | <u>Female</u> | <u>Total</u> | <u>Male</u>  | <u>Female</u> | <u>Total</u> |
| Under 18    | 3                | 15            | 18           | 24               | 95            | 119          | 27           | 110           | 137          |
| 18-19       | 229              | 652           | 881          | 14               | 24            | 38           | 243          | 676           | 919          |
| 20-21       | 216              | 502           | 718          | 17               | 53            | 70           | 233          | 555           | 788          |
| 22-24       | 162              | 300           | 462          | 47               | 72            | 119          | 209          | 372           | 581          |
| 25-29       | 38               | 113           | 151          | 43               | 78            | 121          | 81           | 191           | 272          |
| 30-34       | 12               | 26            | 38           | 16               | 58            | 74           | 28           | 84            | 112          |
| 35-39       | 9                | 34            | 43           | 10               | 40            | 50           | 19           | 74            | 93           |
| 40-49       | 8                | 25            | 33           | 14               | 62            | 76           | 22           | 87            | 109          |
| 50-64       | 11               | 17            | 28           | 6                | 54            | 60           | 17           | 71            | 88           |
| 65 and over | 0                | 0             | 0            | 0                | 3             | 3            | 0            | 3             | 3            |
| Total H&HS  | 688              | 1,684         | 2,372        | 191              | 539           | 730          | 879          | 2,223         | 3,102        |

| College of H&HS            | Average Age: | 23.5 | Median Age: | 21 |
|----------------------------|--------------|------|-------------|----|
| <b>Total Undergraduate</b> | Average Age: | 22.1 | Median Age: | 20 |