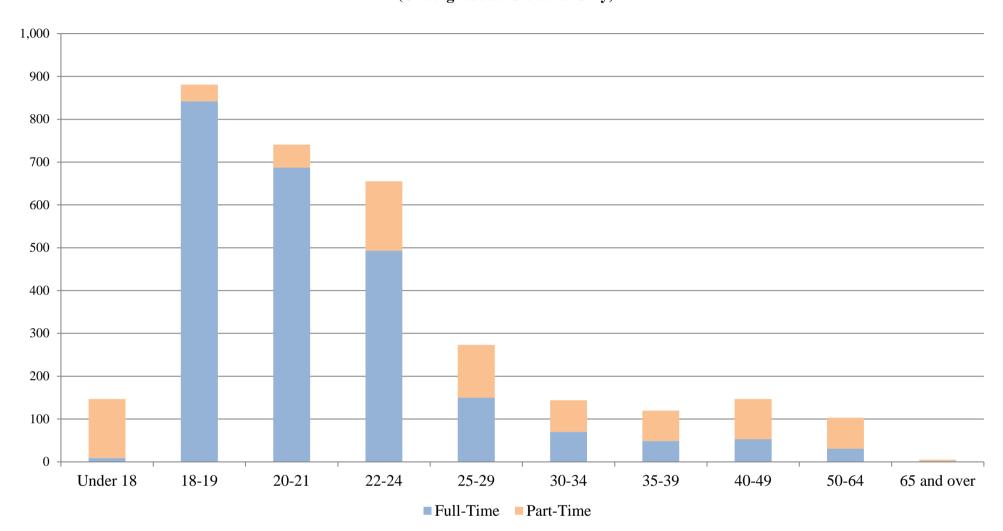

## **College of Health & Human Services**

(Undergraduate Students Only)

|             | <u>Full-Time</u> |               |              | <u>Part-Time</u> |               |              | <u>Total</u> |               |              |
|-------------|------------------|---------------|--------------|------------------|---------------|--------------|--------------|---------------|--------------|
| Age         | Male             | <u>Female</u> | <u>Total</u> | <u>Male</u>      | <u>Female</u> | <u>Total</u> | <u>Male</u>  | <u>Female</u> | <u>Total</u> |
| Under 18    | 5                | 4             | 9            | 27               | 111           | 138          | 32           | 115           | 147          |
| 18-19       | 238              | 604           | 842          | 8                | 31            | 39           | 246          | 635           | 881          |
| 20-21       | 209              | 478           | 687          | 20               | 34            | 54           | 229          | 512           | 741          |
| 22-24       | 175              | 318           | 493          | 56               | 106           | 162          | 231          | 424           | 655          |
| 25-29       | 39               | 111           | 150          | 33               | 90            | 123          | 72           | 201           | 273          |
| 30-34       | 21               | 49            | 70           | 16               | 58            | 74           | 37           | 107           | 144          |
| 35-39       | 13               | 36            | 49           | 14               | 57            | 71           | 27           | 93            | 120          |
| 40-49       | 10               | 43            | 53           | 22               | 72            | 94           | 32           | 115           | 147          |
| 50-64       | 9                | 22            | 31           | 10               | 62            | 72           | 19           | 84            | 103          |
| 65 and over | 1                | 1             | 2            | 1                | 2             | 3            | 2            | 3             | 5            |
| Total H&HS  | 720              | 1,666         | 2,386        | 207              | 623           | 830          | 927          | 2,289         | 3,216        |