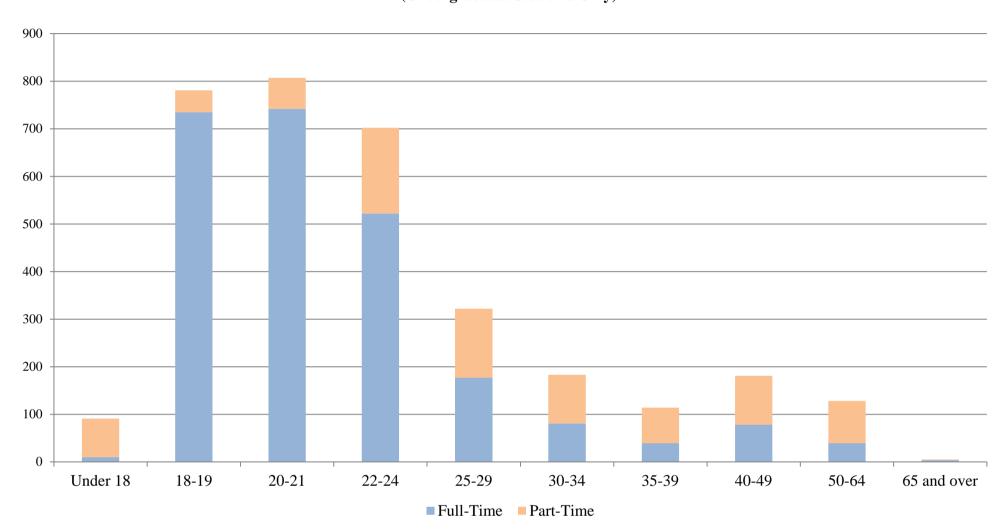

## **College of Health & Human Services**

(Undergraduate Students Only)

|             | <u>Full-Time</u> |               |              | <u>Part-Time</u> |               |              | <u>Total</u> |               |              |
|-------------|------------------|---------------|--------------|------------------|---------------|--------------|--------------|---------------|--------------|
| Age         | Male             | <u>Female</u> | <u>Total</u> | <u>Male</u>      | <u>Female</u> | <u>Total</u> | <u>Male</u>  | <u>Female</u> | <u>Total</u> |
| Under 18    | 1                | 9             | 10           | 15               | 66            | 81           | 16           | 75            | 91           |
| 18-19       | 215              | 520           | 735          | 15               | 31            | 46           | 230          | 551           | 781          |
| 20-21       | 245              | 497           | 742          | 16               | 49            | 65           | 261          | 546           | 807          |
| 22-24       | 199              | 323           | 522          | 55               | 125           | 180          | 254          | 448           | 702          |
| 25-29       | 60               | 117           | 177          | 34               | 111           | 145          | 94           | 228           | 322          |
| 30-34       | 19               | 62            | 81           | 28               | 74            | 102          | 47           | 136           | 183          |
| 35-39       | 10               | 29            | 39           | 15               | 60            | 75           | 25           | 89            | 114          |
| 40-49       | 21               | 57            | 78           | 21               | 82            | 103          | 42           | 139           | 181          |
| 50-64       | 9                | 30            | 39           | 22               | 67            | 89           | 31           | 97            | 128          |
| 65 and over | 1                | 3             | 4            | 0                | 1             | 1            | 1            | 4             | 5            |
| Total H&HS  | 780              | 1,647         | 2,427        | 221              | 666           | 887          | 1,001        | 2,313         | 3,314        |

| College of H&HS            | Average Age: | 24.9 | Median Age: | 21 |
|----------------------------|--------------|------|-------------|----|
| <b>Total Undergraduate</b> | Average Age: | 23.1 | Median Age: | 21 |

Note: Age determined as of October 15, 2015 Undergraduate full-time status = 12 s.h.