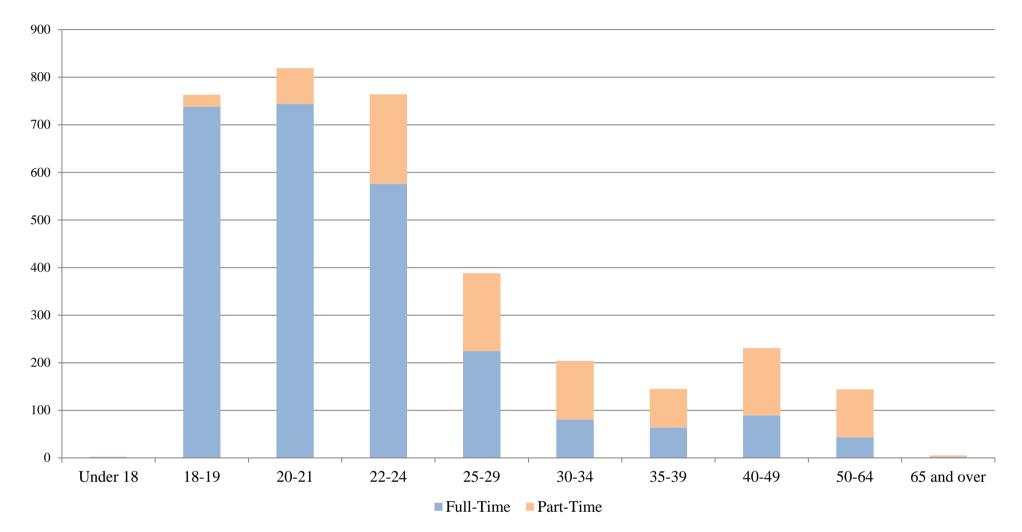

## **College of Health & Human Services**

(Undergraduate Students Only)

|             | <u>Full-Time</u> |               |              | Part-Time   |               |              | <u>Total</u> |               |              |
|-------------|------------------|---------------|--------------|-------------|---------------|--------------|--------------|---------------|--------------|
| Age         | Male             | <u>Female</u> | <u>Total</u> | <u>Male</u> | <u>Female</u> | <u>Total</u> | <u>Male</u>  | <u>Female</u> | <u>Total</u> |
| Under 18    | 0                | 2             | 2            | 0           | 0             | 0            | 0            | 2             | 2            |
| 18-19       | 214              | 524           | 738          | 8           | 17            | 25           | 222          | 541           | 763          |
| 20-21       | 276              | 468           | 744          | 19          | 56            | 75           | 295          | 524           | 819          |
| 22-24       | 202              | 374           | 576          | 61          | 127           | 188          | 263          | 501           | 764          |
| 25-29       | 79               | 145           | 224          | 47          | 117           | 164          | 126          | 262           | 388          |
| 30-34       | 19               | 62            | 81           | 29          | 94            | 123          | 48           | 156           | 204          |
| 35-39       | 15               | 49            | 64           | 14          | 67            | 81           | 29           | 116           | 145          |
| 40-49       | 23               | 66            | 89           | 29          | 113           | 142          | 52           | 179           | 231          |
| 50-64       | 7                | 36            | 43           | 22          | 79            | 101          | 29           | 115           | 144          |
| 65 and over | 0                | 2             | 2            | 1           | 2             | 3            | 1            | 4             | 5            |
| Total H&HS  | 835              | 1,728         | 2,563        | 230         | 672           | 902          | 1,065        | 2,400         | 3,465        |
|             |                  |               | · · · ·      |             |               |              |              |               |              |