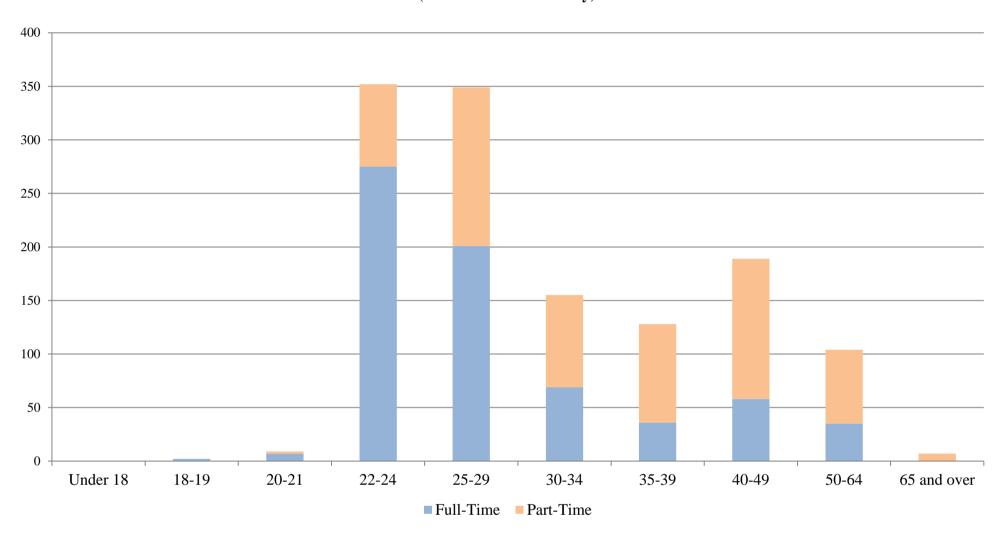

## Youngstown State University Preliminary 14th Day Enrollment Age Distribution - Fall 2015 By Full/Part-Time Status and Gender

## **School of Graduate Studies & Research**

(Graduate Students Only)

| <u>Age</u>                    | <u>Full-Time</u> |               |              | <u>Part-Time</u> |               |              | <u>Total</u> |               |              |
|-------------------------------|------------------|---------------|--------------|------------------|---------------|--------------|--------------|---------------|--------------|
|                               | <u>Male</u>      | <u>Female</u> | <u>Total</u> | <u>Male</u>      | <u>Female</u> | <u>Total</u> | <u>Male</u>  | <u>Female</u> | <u>Total</u> |
| Under 18                      | 0                | 0             | 0            | 0                | 0             | 0            | 0            | 0             | 0            |
| 18-19                         | 1                | 1             | 2            | 0                | 0             | 0            | 1            | 1             | 2            |
| 20-21                         | 4                | 3             | 7            | 2                | 0             | 2            | 6            | 3             | 9            |
| 22-24                         | 130              | 145           | 275          | 35               | 42            | 77           | 165          | 187           | 352          |
| 25-29                         | 89               | 112           | 201          | 61               | 87            | 148          | 150          | 199           | 349          |
| 30-34                         | 37               | 32            | 69           | 34               | 52            | 86           | 71           | 84            | 155          |
| 35-39                         | 9                | 27            | 36           | 42               | 50            | 92           | 51           | 77            | 128          |
| 40-49                         | 14               | 44            | 58           | 60               | 71            | 131          | 74           | 115           | 189          |
| 50-64                         | 7                | 28            | 35           | 16               | 53            | 69           | 23           | 81            | 104          |
| 65 and over                   | 0                | 0             | 0            | 4                | 3             | 7            | 4            | 3             | 7            |
| <b>Total Graduate Studies</b> | 291              | 392           | 683          | 254              | 358           | 612          | 545          | 750           | 1,295        |