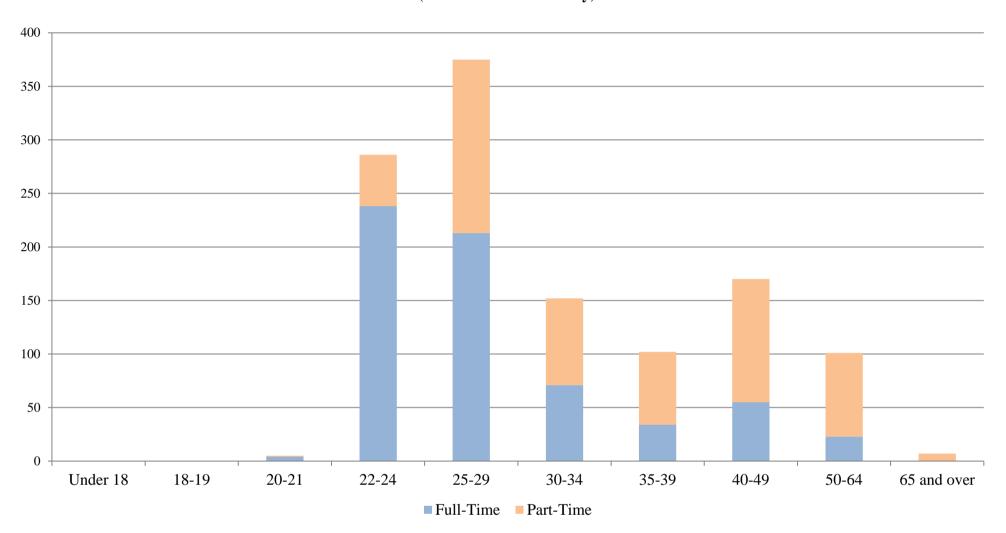

## Youngstown State University Preliminary 14th Day Enrollment Age Distribution - Fall 2014 By Full/Part-Time Status and Gender

## **School of Graduate Studies & Research**

(Graduate Students Only)

| <u>Age</u>                    | <u>Full-Time</u> |               |              | <u>Part-Time</u> |               |              | <u>Total</u> |               |              |
|-------------------------------|------------------|---------------|--------------|------------------|---------------|--------------|--------------|---------------|--------------|
|                               | Male             | <u>Female</u> | <u>Total</u> | <u>Male</u>      | <u>Female</u> | <u>Total</u> | <u>Male</u>  | <u>Female</u> | <u>Total</u> |
| Under 18                      | 0                | 0             | 0            | 0                | 0             | 0            | 0            | 0             | 0            |
| 18-19                         | 0                | 0             | 0            | 0                | 0             | 0            | 0            | 0             | 0            |
| 20-21                         | 2                | 2             | 4            | 0                | 1             | 1            | 2            | 3             | 5            |
| 22-24                         | 109              | 129           | 238          | 24               | 24            | 48           | 133          | 153           | 286          |
| 25-29                         | 103              | 110           | 213          | 64               | 98            | 162          | 167          | 208           | 375          |
| 30-34                         | 32               | 39            | 71           | 36               | 45            | 81           | 68           | 84            | 152          |
| 35-39                         | 9                | 25            | 34           | 26               | 42            | 68           | 35           | 67            | 102          |
| 40-49                         | 15               | 40            | 55           | 46               | 69            | 115          | 61           | 109           | 170          |
| 50-64                         | 5                | 18            | 23           | 21               | 57            | 78           | 26           | 75            | 101          |
| 65 and over                   | 0                | 0             | 0            | 3                | 4             | 7            | 3            | 4             | 7            |
| <b>Total Graduate Studies</b> | 275              | 363           | 638          | 220              | 340           | 560          | 495          | 703           | 1,198        |

Total Graduate Average Age: 32.3 Median Age: 28

Note: Age determined as of October 15, 2014 Graduate full-time status = 9 s.h.