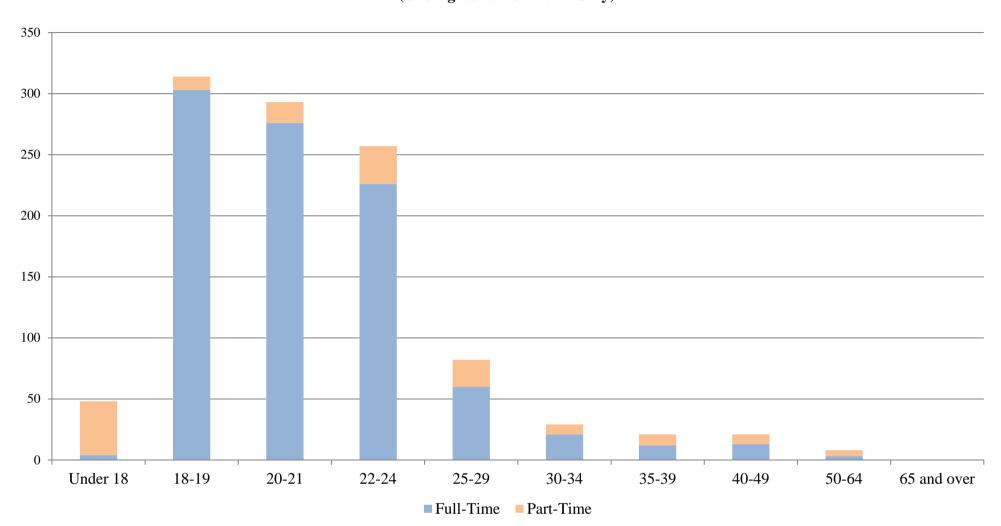

## **College of Education**

(Undergraduate Students Only)

|                        | <u>Full-Time</u> |               |              | <u>Part-Time</u> |               |              | <u>Total</u> |               |              |
|------------------------|------------------|---------------|--------------|------------------|---------------|--------------|--------------|---------------|--------------|
| Age                    | <u>Male</u>      | <u>Female</u> | <u>Total</u> | <u>Male</u>      | <u>Female</u> | <u>Total</u> | <u>Male</u>  | <u>Female</u> | <u>Total</u> |
| Under 18               | 1                | 3             | 4            | 11               | 33            | 44           | 12           | 36            | 48           |
| 18-19                  | 70               | 233           | 303          | 5                | 6             | 11           | 75           | 239           | 314          |
| 20-21                  | 70               | 206           | 276          | 5                | 12            | 17           | 75           | 218           | 293          |
| 22-24                  | 57               | 169           | 226          | 10               | 21            | 31           | 67           | 190           | 257          |
| 25-29                  | 19               | 41            | 60           | 8                | 14            | 22           | 27           | 55            | 82           |
| 30-34                  | 9                | 12            | 21           | 1                | 7             | 8            | 10           | 19            | 29           |
| 35-39                  | 3                | 9             | 12           | 2                | 7             | 9            | 5            | 16            | 21           |
| 40-49                  | 1                | 12            | 13           | 2                | 6             | 8            | 3            | 18            | 21           |
| 50-64                  | 0                | 3             | 3            | 1                | 4             | 5            | 1            | 7             | 8            |
| 65 and over            | 0                | 0             | 0            | 0                | 0             | 0            | 0            | 0             | 0            |
| <b>Total Education</b> | 230              | 688           | 918          | 45               | 110           | 155          | 275          | 798           | 1,073        |