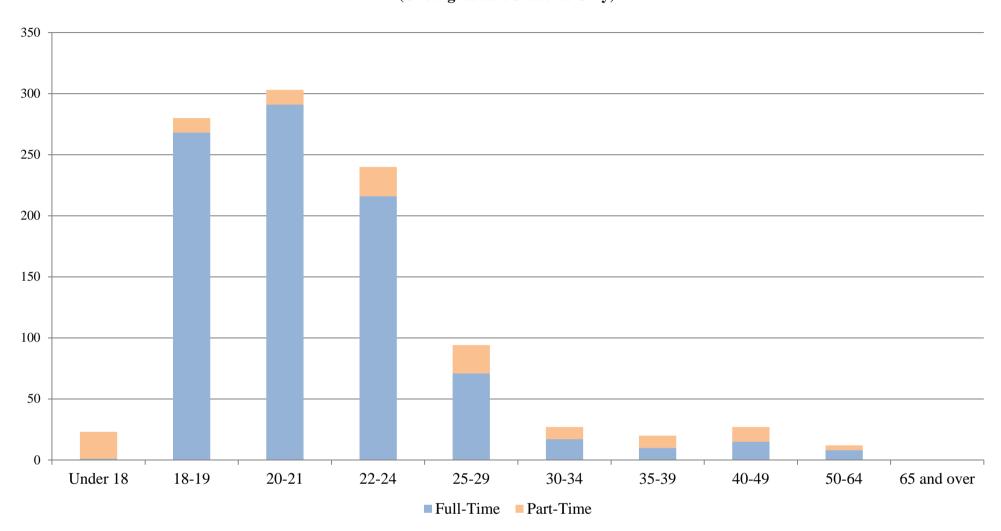

## **College of Education**

(Undergraduate Students Only)

|                        | <u>Full-Time</u> |               |              | <u>Part-Time</u> |               |              | <u>Total</u> |               |              |
|------------------------|------------------|---------------|--------------|------------------|---------------|--------------|--------------|---------------|--------------|
| Age                    | <u>Male</u>      | <u>Female</u> | <u>Total</u> | <u>Male</u>      | <u>Female</u> | <u>Total</u> | <u>Male</u>  | <u>Female</u> | <u>Total</u> |
| Under 18               | 0                | 1             | 1            | 8                | 14            | 22           | 8            | 15            | 23           |
| 18-19                  | 67               | 201           | 268          | 4                | 8             | 12           | 71           | 209           | 280          |
| 20-21                  | 77               | 214           | 291          | 3                | 9             | 12           | 80           | 223           | 303          |
| 22-24                  | 58               | 158           | 216          | 9                | 15            | 24           | 67           | 173           | 240          |
| 25-29                  | 24               | 47            | 71           | 10               | 13            | 23           | 34           | 60            | 94           |
| 30-34                  | 7                | 10            | 17           | 2                | 8             | 10           | 9            | 18            | 27           |
| 35-39                  | 3                | 7             | 10           | 3                | 7             | 10           | 6            | 14            | 20           |
| 40-49                  | 2                | 13            | 15           | 5                | 7             | 12           | 7            | 20            | 27           |
| 50-64                  | 0                | 8             | 8            | 1                | 3             | 4            | 1            | 11            | 12           |
| 65 and over            | 0                | 0             | 0            | 0                | 0             | 0            | 0            | 0             | 0            |
| <b>Total Education</b> | 238              | 659           | 897          | 45               | 84            | 129          | 283          | 743           | 1,026        |