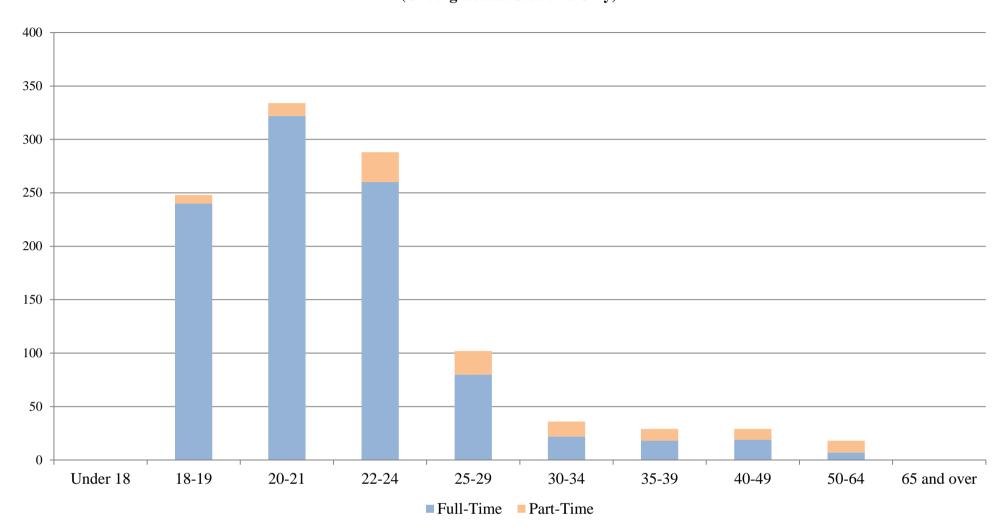

## **College of Education**

(Undergraduate Students Only)

|                        | <u>Full-Time</u> |               |              | <u>Part-Time</u> |               |              | <u>Total</u> |               |              |
|------------------------|------------------|---------------|--------------|------------------|---------------|--------------|--------------|---------------|--------------|
| Age                    | <u>Male</u>      | <u>Female</u> | <u>Total</u> | <u>Male</u>      | <u>Female</u> | <u>Total</u> | <u>Male</u>  | <u>Female</u> | <u>Total</u> |
| Under 18               | 0                | 0             | 0            | 0                | 0             | 0            | 0            | 0             | 0            |
| 18-19                  | 49               | 191           | 240          | 6                | 2             | 8            | 55           | 193           | 248          |
| 20-21                  | 83               | 239           | 322          | 2                | 10            | 12           | 85           | 249           | 334          |
| 22-24                  | 76               | 184           | 260          | 3                | 25            | 28           | 79           | 209           | 288          |
| 25-29                  | 29               | 51            | 80           | 5                | 17            | 22           | 34           | 68            | 102          |
| 30-34                  | 10               | 12            | 22           | 6                | 8             | 14           | 16           | 20            | 36           |
| 35-39                  | 2                | 16            | 18           | 1                | 10            | 11           | 3            | 26            | 29           |
| 40-49                  | 4                | 15            | 19           | 0                | 10            | 10           | 4            | 25            | 29           |
| 50-64                  | 2                | 5             | 7            | 2                | 9             | 11           | 4            | 14            | 18           |
| 65 and over            | 0                | 0             | 0            | 0                | 0             | 0            | 0            | 0             | 0            |
| <b>Total Education</b> | 255              | 713           | 968          | 25               | 91            | 116          | 280          | 804           | 1,084        |

| College of Education       | Average Age: | 23.2 | Median Age: | 21 |
|----------------------------|--------------|------|-------------|----|
| <b>Total Undergraduate</b> | Average Age: | 23.8 | Median Age: | 21 |