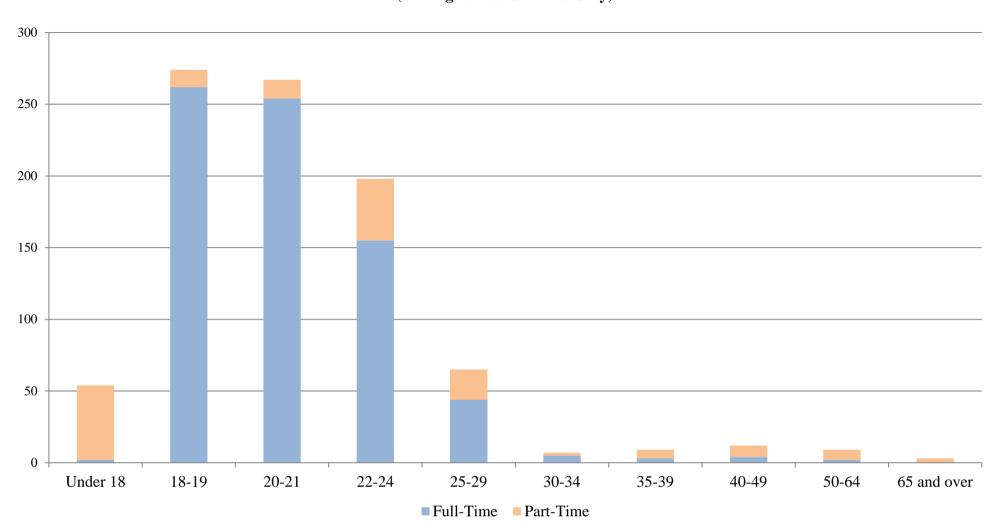

## **College of Creative Arts & Communication**

(Undergraduate Students Only)

|             | <u>Full-Time</u> |               |              | <u>Part-Time</u> |               |              | <u>Total</u> |               |              |
|-------------|------------------|---------------|--------------|------------------|---------------|--------------|--------------|---------------|--------------|
| Age         | Male             | <u>Female</u> | <u>Total</u> | <u>Male</u>      | <u>Female</u> | <u>Total</u> | <u>Male</u>  | <u>Female</u> | <u>Total</u> |
| Under 18    | 0                | 2             | 2            | 12               | 40            | 52           | 12           | 42            | 54           |
| 18-19       | 113              | 149           | 262          | 6                | 6             | 12           | 119          | 155           | 274          |
| 20-21       | 112              | 142           | 254          | 8                | 5             | 13           | 120          | 147           | 267          |
| 22-24       | 85               | 70            | 155          | 25               | 18            | 43           | 110          | 88            | 198          |
| 25-29       | 28               | 16            | 44           | 7                | 14            | 21           | 35           | 30            | 65           |
| 30-34       | 2                | 3             | 5            | 1                | 1             | 2            | 3            | 4             | 7            |
| 35-39       | 2                | 1             | 3            | 3                | 3             | 6            | 5            | 4             | 9            |
| 40-49       | 1                | 3             | 4            | 4                | 4             | 8            | 5            | 7             | 12           |
| 50-64       | 2                | 0             | 2            | 3                | 4             | 7            | 5            | 4             | 9            |
| 65 and over | 0                | 0             | 0            | 2                | 1             | 3            | 2            | 1             | 3            |
| Total F&PA  | 345              | 386           | 731          | 71               | 96            | 167          | 416          | 482           | 898          |

| College of CA&C            | Average Age: | 21.6 | Median Age: | 20 |
|----------------------------|--------------|------|-------------|----|
| <b>Total Undergraduate</b> | Average Age: | 22.1 | Median Age: | 20 |