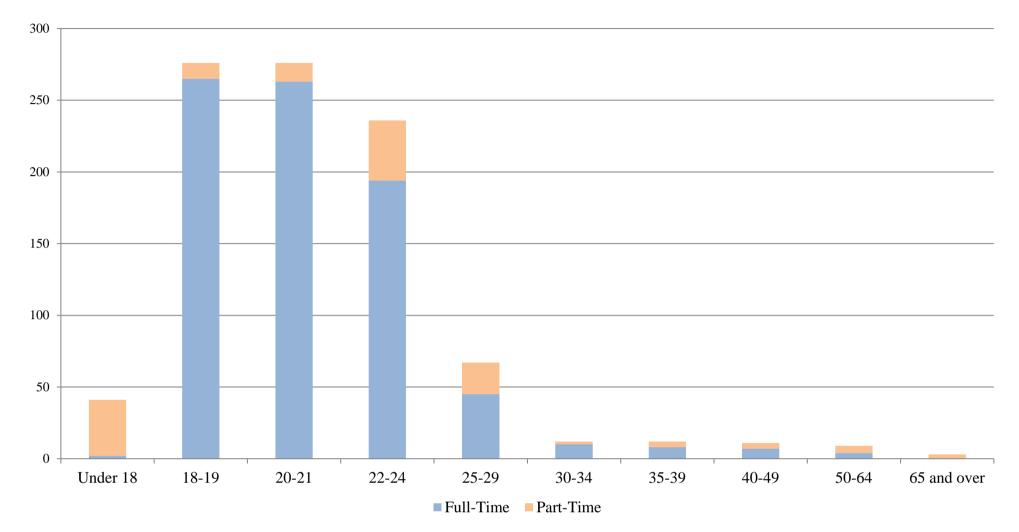

## **College of Creative Arts & Communication**

(Undergraduate Students Only)

| Age         |             |               |              |             | Part-Time     |              |             | <u>Total</u>  |              |  |
|-------------|-------------|---------------|--------------|-------------|---------------|--------------|-------------|---------------|--------------|--|
| Age         | <u>Male</u> | <u>Female</u> | <u>Total</u> | <u>Male</u> | <u>Female</u> | <u>Total</u> | <u>Male</u> | <u>Female</u> | <u>Total</u> |  |
| Under 18    | 2           | 0             | 2            | 9           | 30            | 39           | 11          | 30            | 41           |  |
| 18-19       | 105         | 160           | 265          | 6           | 5             | 11           | 111         | 165           | 276          |  |
| 20-21       | 136         | 127           | 263          | 8           | 5             | 13           | 144         | 132           | 276          |  |
| 22-24       | 95          | 99            | 194          | 25          | 17            | 42           | 120         | 116           | 236          |  |
| 25-29       | 19          | 26            | 45           | 15          | 7             | 22           | 34          | 33            | 67           |  |
| 30-34       | 8           | 2             | 10           | 0           | 2             | 2            | 8           | 4             | 12           |  |
| 35-39       | 7           | 1             | 8            | 4           | 0             | 4            | 11          | 1             | 12           |  |
| 40-49       | 4           | 3             | 7            | 1           | 3             | 4            | 5           | 6             | 11           |  |
| 50-64       | 2           | 2             | 4            | 2           | 3             | 5            | 4           | 5             | 9            |  |
| 65 and over | 0           | 0             | 0            | 2           | 1             | 3            | 2           | 1             | 3            |  |
| Total F&PA  | 378         | 420           | 798          | 72          | 73            | 145          | 450         | 493           | 943          |  |